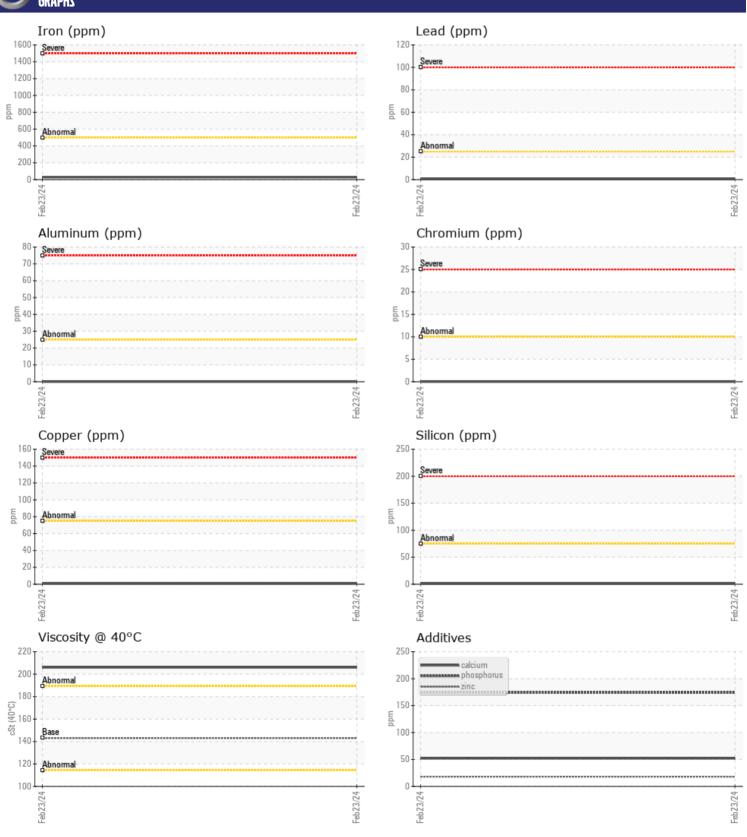

## **CONSTRUCTION EQUIPMENT**

468033 ASTEC RP 195E 4521 - DRIVE - RIGHT PLANETARY

Sample No: VCP434357

Oil Type: GEAR OIL SAE 80W90

**Job No:** 468033





ALTA EQUIPMENT COMPANY - METRO WEST
56195 PONTIAC TRAIL
NEW HUDSON, MI
US 48165
Contact: DILLON BURNS
dillon.burns@altg.com
T:

## Diagnosis

F: (248)356-2029

The oil change at the time of sampling has been noted. Resample at the next service interval to monitor. All component wear rates are normal. There is no indication of any contamination in the oil. Confirm oil type. The condition of the oil is acceptable for the time in service.

Depot:VOLVO2990Unique No:10943813Signed:Don BaldridgeReport Date:29 Mar 2024



## **CONSTRUCTION EQUIPMENT**





## GRAPHS