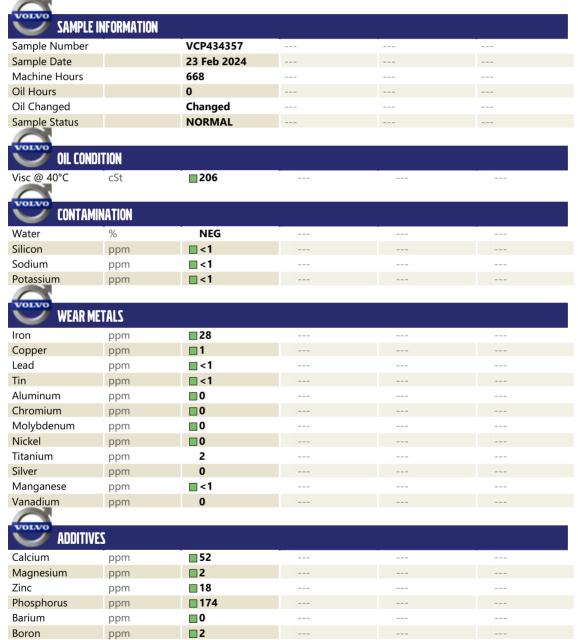

## Diagnosis

F: (248)356-2029

The oil change at the time of sampling has been noted. Resample at the next service interval to monitor. All component wear rates are normal. There is no indication of any contamination in the oil. Confirm oil type. The condition of the oil is acceptable for the time in service.