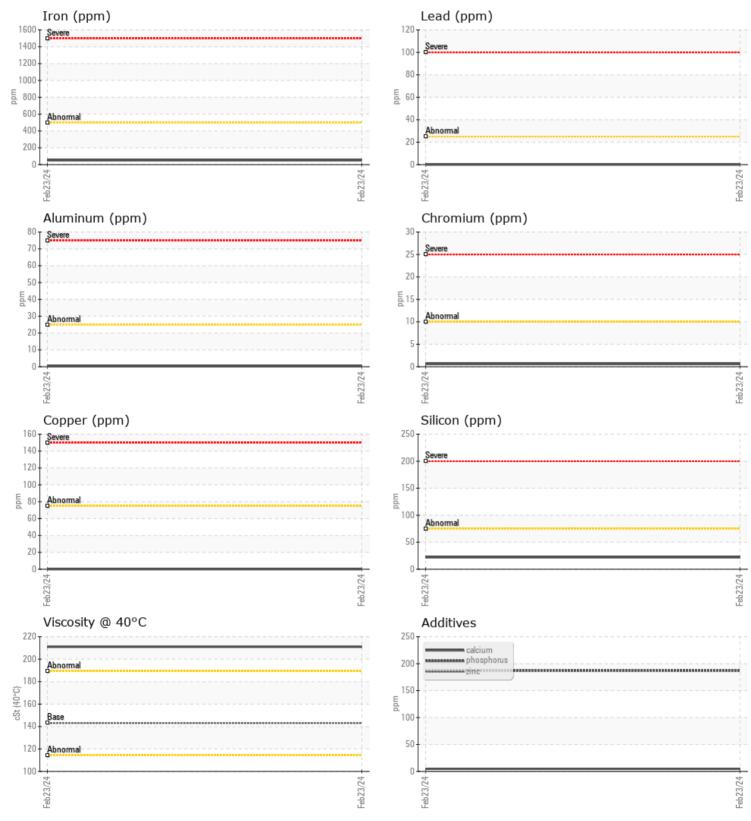

## SAMPLE INFORMATION

VOLVO

| Sample Number |        | VCP432594   |  |  |  |  |
|---------------|--------|-------------|--|--|--|--|
| Sample Date   |        | 23 Feb 2024 |  |  |  |  |
| Machine Hours |        | 668         |  |  |  |  |
| Oil Hours     |        | 0           |  |  |  |  |
| Oil Changed   |        | Changed     |  |  |  |  |
| Sample Status |        | NORMAL      |  |  |  |  |
|               |        |             |  |  |  |  |
| OIL CONDITION |        |             |  |  |  |  |
| Visc @ 40°C   | cSt    | 211         |  |  |  |  |
|               |        |             |  |  |  |  |
| CONTAMI       | NATION |             |  |  |  |  |
| Water         | %      | NEG         |  |  |  |  |
| Silicon       | ppm    | 22          |  |  |  |  |
| Sodium        | ppm    | ■ <1        |  |  |  |  |
| Potassium     | ppm    | 2           |  |  |  |  |
|               |        |             |  |  |  |  |
| WEAR ME       | TALS   |             |  |  |  |  |
| Iron          | ppm    | 51          |  |  |  |  |
| Copper        | ppm    | 0           |  |  |  |  |
| Lead          | ppm    | 0           |  |  |  |  |
| Tin           | ppm    | <b>■</b> <1 |  |  |  |  |
| Aluminum      | ppm    | ■ <1        |  |  |  |  |
| Chromium      | ppm    | <b>■</b> <1 |  |  |  |  |
| Molybdenum    | ppm    | 0           |  |  |  |  |
| Nickel        | ppm    | <b>■</b> <1 |  |  |  |  |
| Titanium      | ppm    | <1          |  |  |  |  |
| Silver        | ppm    | 0           |  |  |  |  |
| Manganese     | ppm    | ∎1          |  |  |  |  |
| Vanadium      | ppm    | 0           |  |  |  |  |
|               |        |             |  |  |  |  |
| ADDITIVE      | 2      |             |  |  |  |  |

|            | 123 |            |      |  |
|------------|-----|------------|------|--|
| Calcium    | ppm | 5          | <br> |  |
| Magnesium  | ppm | 2          | <br> |  |
| Zinc       | ppm | 0          | <br> |  |
| Phosphorus | ppm | <b>187</b> | <br> |  |
| Barium     | ppm | <b></b> <1 | <br> |  |
| Boron      | ppm | <b>15</b>  | <br> |  |