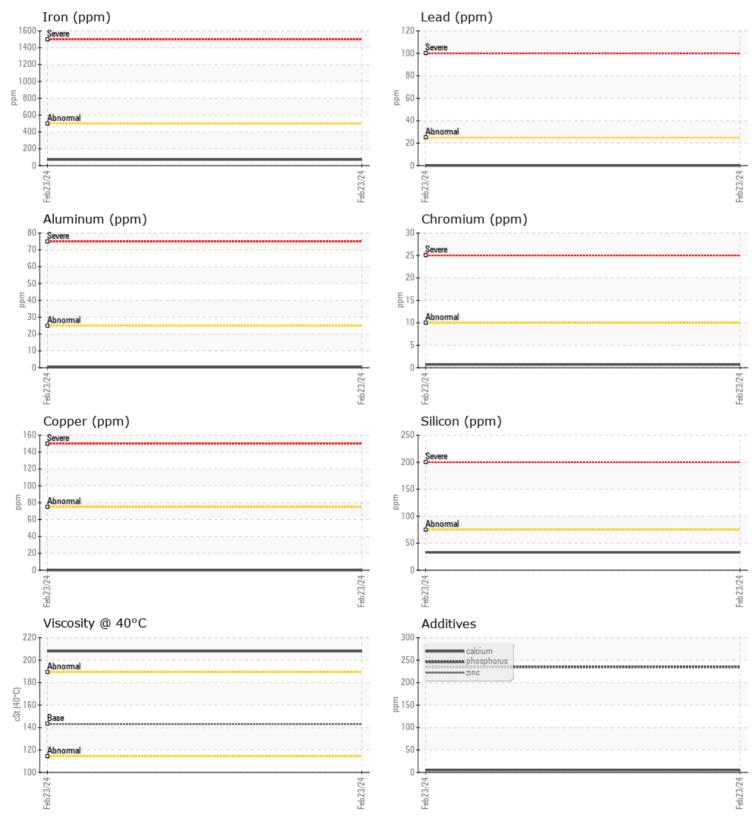

## SAMPLE INFORMATION

VOLVO

| Sample Number |         | VCP434359   |  |  |  |  |
|---------------|---------|-------------|--|--|--|--|
| Sample Date   |         | 23 Feb 2024 |  |  |  |  |
| Machine Hours |         | 668         |  |  |  |  |
| Oil Hours     |         | 0           |  |  |  |  |
| Oil Changed   |         | Changed     |  |  |  |  |
| Sample Status |         | NORMAL      |  |  |  |  |
|               |         |             |  |  |  |  |
| OIL CONDITION |         |             |  |  |  |  |
| Visc @ 40°C   | cSt     | 208         |  |  |  |  |
| VOLVO         |         |             |  |  |  |  |
| CONTAM        | INATION |             |  |  |  |  |
| Water         | %       | NEG         |  |  |  |  |
| Silicon       | ppm     | 33          |  |  |  |  |
| Sodium        | ppm     | <b></b> <1  |  |  |  |  |
| Potassium     | ppm     | 2           |  |  |  |  |
|               |         |             |  |  |  |  |
| WEAR METALS   |         |             |  |  |  |  |
| Iron          | ppm     | <b>71</b>   |  |  |  |  |
| Copper        | ppm     | 0           |  |  |  |  |
| Lead          | ppm     | 0           |  |  |  |  |
| Tin           | ppm     |             |  |  |  |  |
| Aluminum      | ppm     | ■ <1        |  |  |  |  |
| Chromium      | ppm     | <b></b> <1  |  |  |  |  |
| Molybdenum    | ppm     | 0           |  |  |  |  |
| Nickel        | ppm     | 0           |  |  |  |  |
| Titanium      | ppm     | 1           |  |  |  |  |
| Silver        | ppm     | 0           |  |  |  |  |
| Manganese     | ppm     | ∎1          |  |  |  |  |
| Vanadium      | ppm     | 0           |  |  |  |  |
|               |         |             |  |  |  |  |

OLA **ADDITIVES** Calcium 5 ppm Magnesium 3 ppm Zinc ppm 0 🔲 Phosphorus ppm 235 Barium **9** ppm