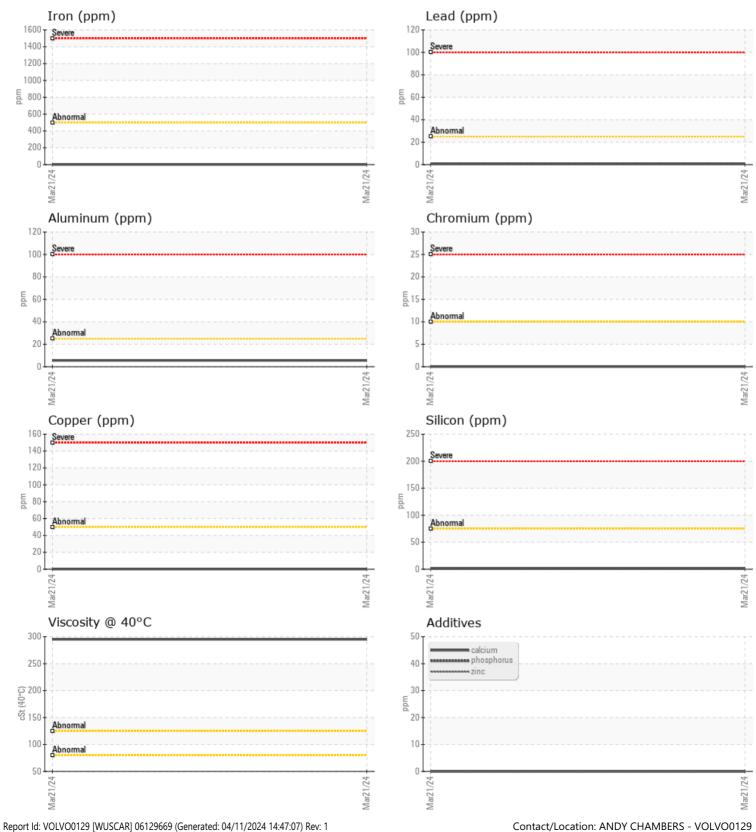

CONSTRUCTION EQUIPMENT X47542 VOLVO EC380EL 311913 - FRONT RIGHT FINAL DRIVE

| Sample No: | VCP416086 |
|------------|-----------|
| Oil Type:  | {unknown} |
| Job No:    | X47542    |

VOLVO

|               | INFORMATION   | N           |              |  |
|---------------|---------------|-------------|--------------|--|
|               | . INFURMATION |             | <br><u>.</u> |  |
| Sample Number |               | VCP416086   | <br>         |  |
| Sample Date   |               | 21 Mar 2024 | <br>         |  |
| Machine Hours |               | 6188        | <br>         |  |
| Oil Hours     |               | 0           | <br>         |  |
| Oil Changed   |               | N/A         | <br>         |  |
| Sample Status |               | NORMAL      | <br>         |  |
|               |               |             |              |  |
| OIL CON       | DITION        |             |              |  |
| Visc @ 40°C   | cSt           | 295         | <br>         |  |
| VOLVO         |               |             |              |  |
| CONTAM        | IINATION      |             |              |  |
| Water         | %             | NEG         | <br>         |  |
| Silicon       | ppm           | <b>1</b>    | <br>         |  |
| Sodium        | ppm           | 2           | <br>         |  |
| Potassium     | ppm           | <b>1</b> 6  | <br>         |  |
|               |               |             |              |  |
| VOLVO         | AFTALC        |             |              |  |
| WEAR M        | IE FALS       |             |              |  |
| Iron          | ppm           | 0           | <br>         |  |
| Copper        | ppm           | 0           | <br>         |  |
| Lead          | ppm           | <b></b> <1  | <br>         |  |
| Tin           | ppm           | <b>1</b>    | <br>         |  |
| Aluminum      | ppm           | 6           | <br>         |  |
| Chromium      | ppm           | 0           | <br>         |  |
| Molybdenum    | ppm           | 0           | <br>         |  |
| Nickel        | ppm           | 7           | <br>         |  |
| Titanium      | ppm           | <1          | <br>         |  |
| Silver        | ppm           | <1          | <br>         |  |
| Manganese     | ppm           | 0           | <br>         |  |
| Vanadium      | ppm           | <1          | <br>         |  |
|               |               |             |              |  |
| ADDITIV       | ES            |             | <br>         |  |
| Calcium       | ppm           | 0           | <br>         |  |
| Magnesium     | ppm           | 10          | <br>         |  |
|               | ppiii         |             | <br>         |  |

## **CONSTRUCTION EQUIPMENT**

GRAPHS

VOLVO