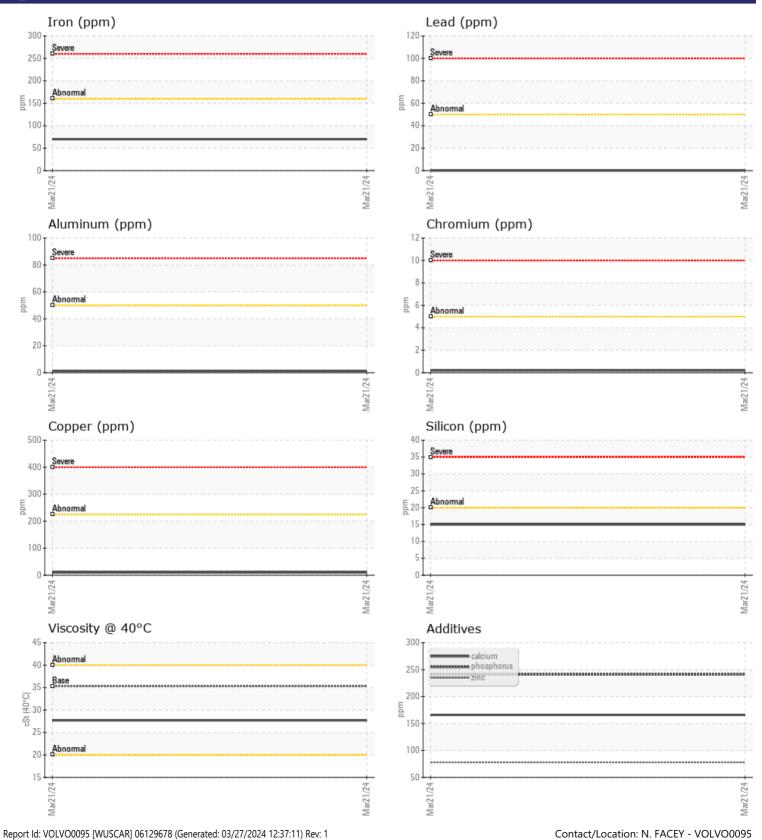

## SAMPLE INFORMATION VCP453991 Sample Number Sample Date 21 Mar 2024 ALTA EQUIPMENT COMPANY 4748 Machine Hours 5210 REESE ROAD Oil Hours 0 DAVIE, FL US 33314 Oil Changed Changed NORMAL Contact: N. FACEY Sample Status nfacey@altaequipfl.com T: (954)581-4744 **OIL CONDITION** F: (954)583-0318 Visc @ 40°C cSt 27.7 Diagnosis CONTAMINATION Resample at the next service interval Water % NEG Silicon 15 ppm Sodium 8 ppm Potassium ppm 2 for the time in service. WEAR METALS Iron ppm 70 Copper ppm 10 Lead ppm 0 🔲 Tin ppm **||** <1 Aluminum 1 ppm Chromium **||** <1 ppm Molybdenum ppm 0 Nickel ■ <1 ppm Titanium 0 ppm Silver 0 ppm Manganese ppm 8 🔲 Vanadium ppm 0 01 **ADDITIVES** Calcium 166 ppm Magnesium 9 ppm Zinc ppm 78 Phosphorus 241 ppm

to monitor.All component wear rates are normal. There is no indication of any contamination in the fluid. The condition of the fluid is acceptable

| Depot:       | VOLVO0095   |
|--------------|-------------|
| Unique No:   | 10943829    |
| Signed:      | Wes Davis   |
| Report Date: | 27 Mar 2024 |