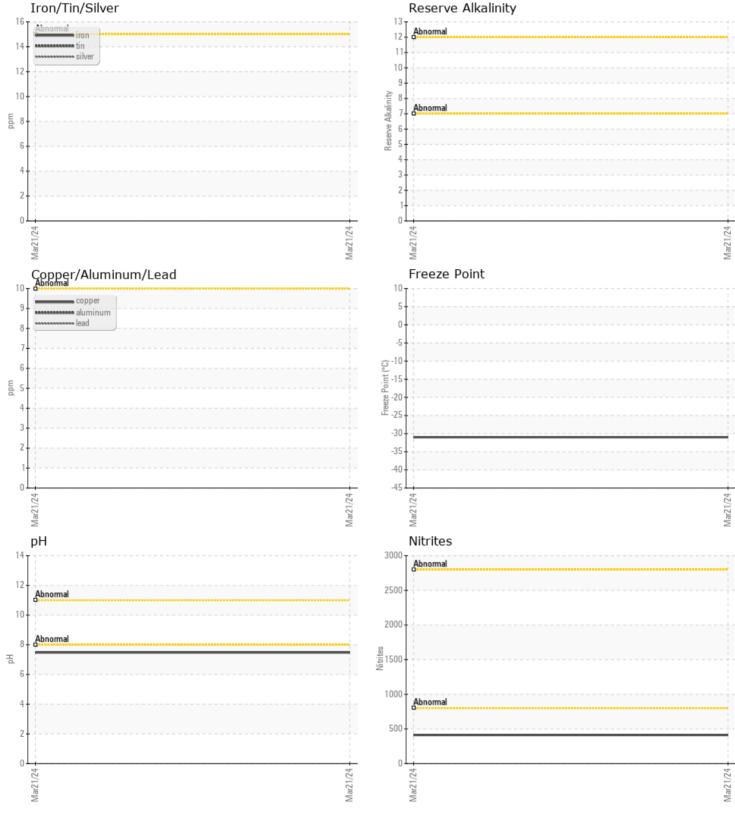

### CONSTRUCTION EQUIPMENT X47542 VOLVO EC380EL 311913 - COOLANT

 Sample No:
 VCP439326

 Oil Type:
 {unknown}

 Job No:
 X47542

VOLVO

| SAMPLE I           | NFORMATION |             |       |  |
|--------------------|------------|-------------|-------|--|
| Sample Number      | -          | VCP439326   | <br>  |  |
| Sample Date        |            | 21 Mar 2024 | <br>  |  |
| Machine Hours      |            | 6188        | <br>  |  |
| Sample Status      |            | NORMAL      | <br>  |  |
|                    |            |             |       |  |
|                    | CONDITION  |             |       |  |
|                    |            |             |       |  |
| рН                 | Scale 0-14 | 7.48        | <br>  |  |
| Reserve Alkalinity | Scale 0-20 |             | <br>  |  |
| Nitrites           | ppm        | <b>412</b>  | <br>  |  |
| Percentage Glycol  | %          | <b>48.4</b> | <br>  |  |
| Freezing Point     | °C         | <b>-31</b>  | <br>  |  |
|                    |            |             |       |  |
| CONTAMIN           |            |             |       |  |
|                    |            |             | <br>- |  |
| Coolant Appearance |            | normal      | <br>  |  |
| Coolant Color      |            | Orange      | <br>  |  |
|                    |            |             |       |  |

#### Diagnosis

No corrective action is recommended at this time. The fluid is suitable for further service. There is no indication of any contamination in the coolant. Carboxylate test failed. Glycol and nitrite levels are acceptable. The pH level of this fluid is within the acceptable limits.

# GRAPHS

#### Iron/Tin/Silver

VOLVO