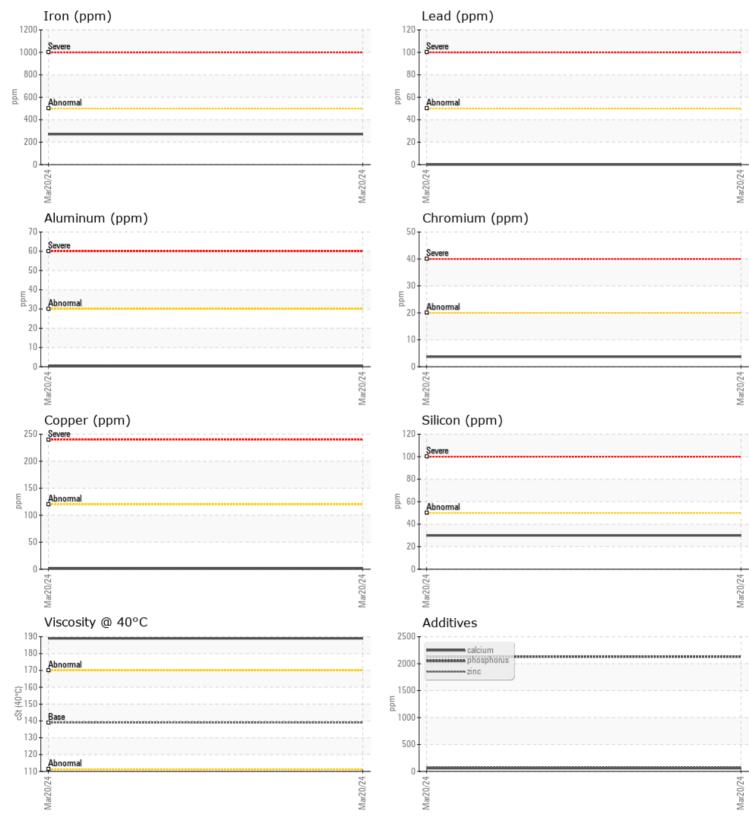

| Oil Type: | VOLVO PREMIUM GEAR OIL 80W-90 GL-5 |
|-----------|------------------------------------|
| Job No:   | 12583 DAKOTA                       |

| SAMPLE        | INFORMATIO | N           |      |  |
|---------------|------------|-------------|------|--|
| Sample Number | ÷          | VCE72657    | <br> |  |
| Sample Date   |            | 20 Mar 2024 | <br> |  |
| Machine Hours |            | 3187        | <br> |  |
| Oil Hours     |            | 0           | <br> |  |
| Oil Changed   |            | Not Changd  | <br> |  |
| Sample Status |            | NORMAL      | <br> |  |
|               |            |             |      |  |
| OIL CON       | DITION     |             |      |  |
| Visc @ 40°C   | cSt        | 189         | <br> |  |
|               |            |             |      |  |
| VOLVO         |            |             |      |  |
|               | IINATION   |             |      |  |
| Water         | %          | NEG         | <br> |  |
| Silicon       | ppm        | 30          | <br> |  |
| Sodium        | ppm        | 4           | <br> |  |
| Potassium     | ppm        | 3           | <br> |  |
|               |            |             |      |  |
| WEAR M        | IETALS     |             |      |  |
| Iron          | ppm        | 271         | <br> |  |
| Copper        | ppm        | 2           | <br> |  |
| Lead          | ppm        | 0           | <br> |  |
| Tin           | ppm        | 0           | <br> |  |
| Aluminum      | ppm        | ■<1         | <br> |  |
| Chromium      | ppm        | <b>4</b>    | <br> |  |
| Molybdenum    | ppm        | 2           | <br> |  |
| Nickel        | ppm        | 0           | <br> |  |
| Titanium      | ppm        | 0           | <br> |  |
| Silver        | ppm        | 0           | <br> |  |
| Manganese     | ppm        | <b>11</b>   | <br> |  |
| Vanadium      | ppm        | 0           | <br> |  |
| VOLVO         |            |             |      |  |

| Depot:       | VOLVO0035     |
|--------------|---------------|
| Unique No:   | 10949544      |
| Signed:      | Don Baldridge |
| Report Date: | 29 Mar 2024   |

58

13

**78** 

0 🔲

**4** 

2130