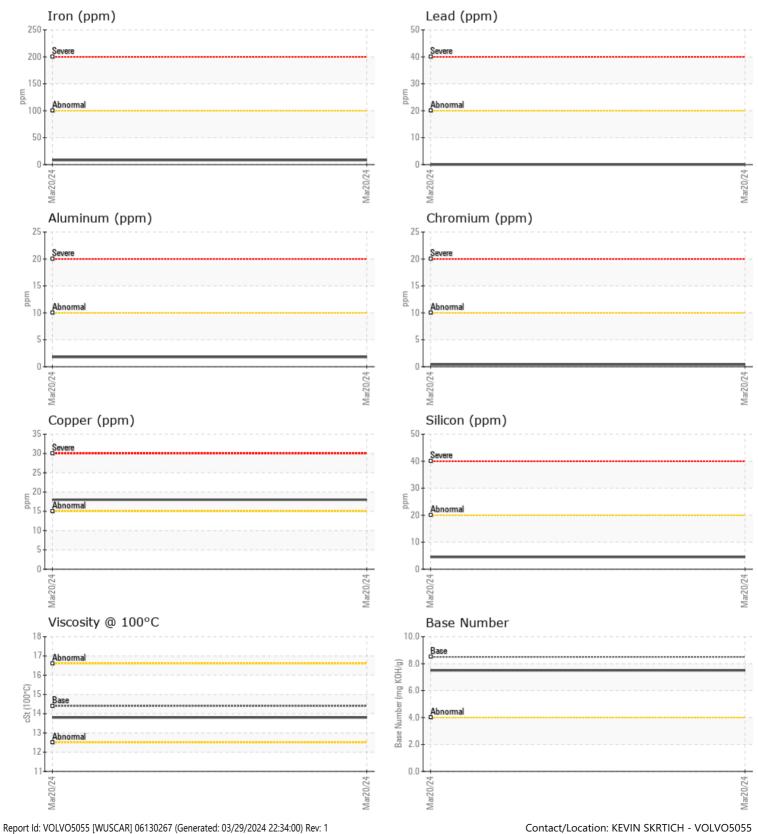

## SAMPLE INFORMATION

Potassium

ppm

19

| Sample Number    |          | VCP443699   | <br>  |  |
|------------------|----------|-------------|-------|--|
| Sample Date      |          | 20 Mar 2024 | <br>  |  |
| Machine Hours    |          | 7729        | <br>  |  |
| Oil Hours        |          | 0           | <br>  |  |
| Oil Changed      |          | Changed     | <br>  |  |
| Sample Status    |          | NORMAL      | <br>  |  |
|                  |          |             |       |  |
| OIL CONDI        |          |             |       |  |
|                  |          |             | <br>_ |  |
| Visc @ 100°C     | cSt      | <b>13.8</b> | <br>  |  |
| Base Number (BN) | mg KOH/g | 7.5         | <br>  |  |
| Oxidation (PA)   | %        | 53          | <br>  |  |
|                  |          |             |       |  |
| CONTAMI          |          |             |       |  |
|                  |          | -           | <br>  |  |
| Water            | %        | NEG         | <br>  |  |
| Soot %           | %        | 0.2         | <br>  |  |
| Nitration (PA)   | %        | 64          | <br>  |  |
| Sulfation (PA)   | %        | 48          | <br>  |  |
| Glycol           | %        | NEG         | <br>  |  |
| Fuel             | %        | <1.0        | <br>  |  |
| Silicon          | ppm      | <b>4</b>    | <br>  |  |
| Sodium           | ppm      | 7           | <br>  |  |
|                  |          |             |       |  |

| VOLVO      |        |           |   |   |   |
|------------|--------|-----------|---|---|---|
| 🛛 🔰 WEAR I | METALS |           |   |   |   |
| U U        | -      |           | - | - | - |
| Iron       | ppm    | 8         |   |   |   |
| Copper     | ppm    | <b>18</b> |   |   |   |
| Lead       | ppm    | 0         |   |   |   |
| Tin        | ppm    | 0         |   |   |   |
| Aluminum   | ppm    | 2         |   |   |   |
| Chromium   | ppm    |           |   |   |   |
| Molybdenum | ppm    | 77        |   |   |   |
| Nickel     | ppm    | 0         |   |   |   |
| Titanium   | ppm    | 2         |   |   |   |
| Silver     | ppm    | 0         |   |   |   |
| Manganese  | ppm    | 0         |   |   |   |
| Vanadium   | ppm    | <1        |   |   |   |
|            |        |           |   |   |   |

| ADDITIVES  |     |           |  |  |  |  |  |
|------------|-----|-----------|--|--|--|--|--|
| Calcium    | ppm | 2029      |  |  |  |  |  |
| Magnesium  | ppm | 221       |  |  |  |  |  |
| Zinc       | ppm | 1259      |  |  |  |  |  |
| Phosphorus | ppm | 881       |  |  |  |  |  |
| Barium     | ppm | 0         |  |  |  |  |  |
| Boron      | ppm | <b>45</b> |  |  |  |  |  |

## **CONSTRUCTION EQUIPMENT**

GRAPHS

VOLVO