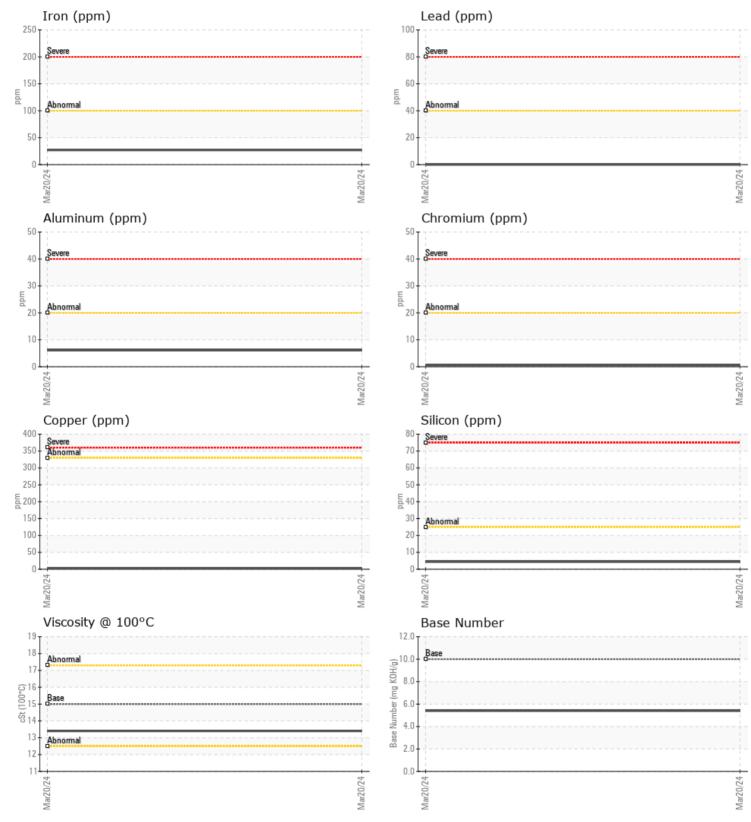

## SAMPLE INFORMATION VCP444485 Sample Number Sample Date 20 Mar 2024 Machine Hours 4361 Oil Hours 700 Oil Changed Changed NORMAL Sample Status **OIL CONDITION** Visc @ 100°C cSt 13.4 Base Number (BN) mg KOH/g 5.4 Oxidation (PA) 73 % CONTAMINATION % NEG Water

| Soot %         | %   | 0.6      | <br> |  |
|----------------|-----|----------|------|--|
| Nitration (PA) | %   | 90       | <br> |  |
| Sulfation (PA) | %   | 66       | <br> |  |
| Glycol         | %   | NEG      | <br> |  |
| Fuel           | %   | <1.0     | <br> |  |
| Silicon        | ppm | 4        | <br> |  |
| Sodium         | ppm | <b>4</b> | <br> |  |
| Potassium      | ppm | 3        | <br> |  |

WFAR MFTAI

| WEAK I     | METALS |          |      |  |
|------------|--------|----------|------|--|
| Iron       | ppm    | 27       | <br> |  |
| Copper     | ppm    | 3        | <br> |  |
| Lead       | ppm    | 0        | <br> |  |
| Tin        | ppm    | 0        | <br> |  |
| Aluminum   | ppm    | 6        | <br> |  |
| Chromium   | ppm    |          | <br> |  |
| Molybdenum | ppm    | <b>1</b> | <br> |  |
| Nickel     | ppm    | 0        | <br> |  |
| Titanium   | ppm    | <1       | <br> |  |
| Silver     | ppm    | 0        | <br> |  |
| Manganese  | ppm    | □ <1     | <br> |  |
| Vanadium   | ppm    | <1       | <br> |  |

| ADDITIVES  |     |             |  |  |  |  |  |
|------------|-----|-------------|--|--|--|--|--|
| Calcium    | ppm | <b>1573</b> |  |  |  |  |  |
| Magnesium  | ppm | <b>706</b>  |  |  |  |  |  |
| Zinc       | ppm | 895         |  |  |  |  |  |
| Phosphorus | ppm | 644         |  |  |  |  |  |
| Barium     | ppm | 0           |  |  |  |  |  |
| Boron      | ppm | <b>16</b>   |  |  |  |  |  |