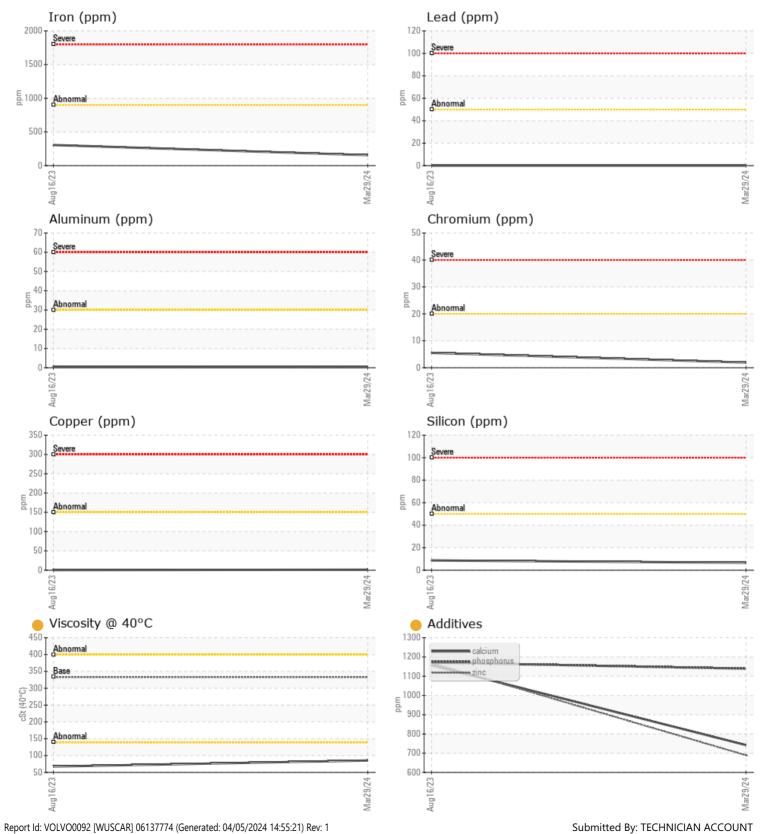

| VOLVO               |               |             |             | <br> |
|---------------------|---------------|-------------|-------------|------|
| SAMPLI              | E INFORMATION | ]<br>       |             | <br> |
| Sample Number       |               | VCP0007794  | VCP414761   | <br> |
| Sample Date         |               | 29 Mar 2024 | 16 Aug 2023 | <br> |
| Machine Hours       |               | 5381        | 4876        | <br> |
| Oil Hours           |               | 5381        | 1000        | <br> |
| Oil Changed         |               | N/A         | Not Changd  | <br> |
| Sample Status       |               | ATTENTION   | ATTENTION   | <br> |
|                     |               |             |             |      |
| OIL CON             |               |             |             |      |
| Visc @ 40°C         | cSt           | 85.4        | 67.4        | <br> |
| VISC @ 40 C         | CSL           | 05.4        | 07.4        | <br> |
| VOLVO               |               |             |             | <br> |
| Contai              | MINATION      |             |             |      |
| Water               | %             | NEG         | NEG         | <br> |
| Silicon             | ppm           | <b>□</b> 7  | 9           | <br> |
| Sodium              | ppm           | 2           | 2           | <br> |
| Potassium           | ppm           | 0           | 3           | <br> |
|                     |               |             |             |      |
| WEAR I              | AFTAIS        |             |             |      |
|                     |               | _ /         |             |      |
| Iron                | ppm           | 155         | 306         | <br> |
| Copper              | ppm           | <b>1</b>    | □ <1        | <br> |
| Lead                | ppm           | 0           | 0           | <br> |
| Tin                 | ppm           |             | 0           | <br> |
| Aluminum            | ppm           | <b>■</b> <1 | □ <1        | <br> |
| Chromium            | ppm           | 2           | 6           | <br> |
| Molybdenum          | ppm           | 37          | 67          | <br> |
| Nickel              | ppm           | 0           | □ <1        | <br> |
| Titanium            | ppm           | 0           | 0           | <br> |
| Silver              | ppm           | 0           | 0           | <br> |
| Manganese           | ppm           | 4           | 7           | <br> |
| Vanadium            | ppm           | 0           | 0           | <br> |
| VOLVO               |               |             |             |      |
| ADDITI              | VES           |             |             |      |
| Calcium             | ppm           | 742         | 1157        | <br> |
| Magnesium           | ppm           | 453         | 856         | <br> |
| Zinc                | ppm           | 689         | 1168        | <br> |
| Zinc<br>Dhaardhamra | 221           | - 1120      | 1171        |      |

# Diagnosis

Resample at the next service interval to monitor.All component wear rates are normal. There is no indication of any contamination in the oil. The oil viscosity is lower than normal. This plus the additive levels indicates the addition of a different brand, or type of oil. Confirm oil type.