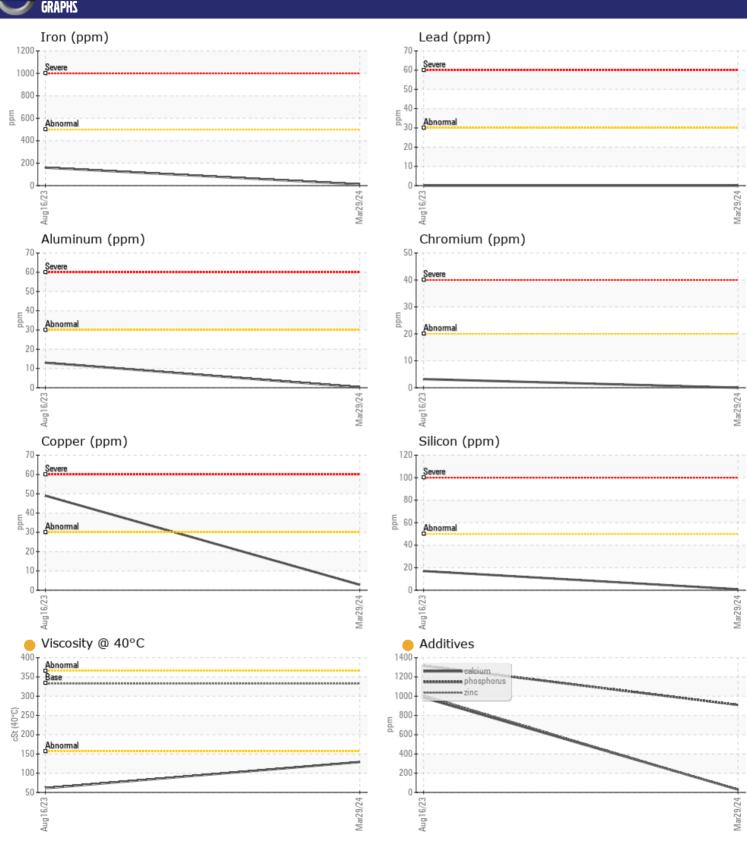

# CONSTRUCTION EQUIPMENT VOLVO A40G 342660 - DROP BOX

Sample No: VCP0007795

Oil Type: VOLVO PREMIUM GEAR OIL 85W-140 GL-5

Job No:

| SAMPLE         | E INFORMATION |             |              |      |
|----------------|---------------|-------------|--------------|------|
| Sample Number  |               | VCP0007795  | VCP417649    | <br> |
| Sample Namber  |               | 29 Mar 2024 | 16 Aug 2023  | <br> |
| Machine Hours  |               | 5381        | 4876         | <br> |
| Oil Hours      |               | 5381        | 1000         | <br> |
| Oil Changed    |               | N/A         | Not Changd   | <br> |
| Sample Status  |               | ATTENTION   | ABNORMAL     | <br> |
| Sample Status  |               | ATTENTION   | ADNORIVIAL   | <br> |
| VOLVO          |               |             |              |      |
| OIL CON        | IDITION       |             |              |      |
| Visc @ 40°C    | cSt           | 129         | 60.9         | <br> |
|                |               |             |              |      |
| VOLVO          | MINATION      |             |              | <br> |
| _              | MINATION      |             |              |      |
| Water          | %             | NEG         | NEG          | <br> |
| Silicon        | ppm           | <b>■</b> <1 | <b>1</b> 7   | <br> |
| Sodium         | ppm           | <b>■</b> <1 | <b>4</b>     | <br> |
| Potassium      | ppm           | <b>■</b> 0  | <b>2</b>     | <br> |
|                |               |             |              |      |
| WEAR N         | MFTAI S       |             |              |      |
| _              |               | <b>1</b> 1  | <b>□</b> 160 | <br> |
| Iron           | ppm           |             | ▲ 49         | <br> |
| Copper<br>Lead | ppm           | <b>3</b>    |              | <br> |
|                | ppm           | <b>0</b>    | 0            | <br> |
| Tin            | ppm           | <b>0</b>    | 0            |      |
| Aluminum       | ppm           | <b>-</b> <1 | ■ 13         | <br> |
| Chromium       | ppm           | <b>0</b>    | 3            | <br> |
| Molybdenum     | ppm           | <b>-</b> <1 | 70           | <br> |
| Nickel         | ppm           | 0           | <1           | <br> |
| Titanium       | ppm           | 0           | 0            | <br> |
| Silver         | ppm           | 0           | 0            | <br> |
| Manganese      | ppm           | <b></b>     | 4            | <br> |
| Vanadium       | ppm           | 0           | 0            | <br> |
| VOLVO          |               |             |              | <br> |
| ADDITIV        | VES           |             |              |      |
| Calcium        | ppm           | 29          | 984          | <br> |
| Magnesium      | ppm           | <b>2</b> 0  | 715          | <br> |
| Zinc           | ppm           | 29          | 1009         | <br> |
| Phosphorus     | ppm           | <b>909</b>  | 1316         | <br> |
| Barium         | ppm           | <b>■</b> 0  | 0            | <br> |
| Boron          | ррт           | ■ 153       | 120          | <br> |
| DOTOIT         | ррпп          | <b>133</b>  | 120          |      |

### Diagnosis

Resample at the next service interval to monitor. All component wear rates are normal. There is no indication of any contamination in the oil. The oil viscosity is lower than normal. This plus the additive levels indicates the addition of a different brand, or type of oil. Confirm oil type.