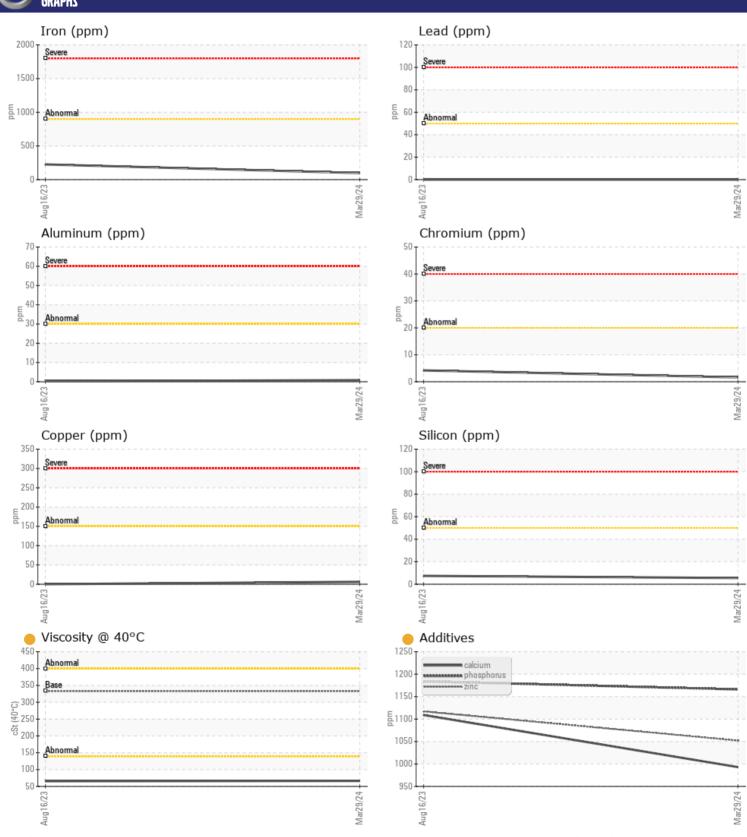

# CONSTRUCTION EQUIPMENT VOLVO A40G 342660 - REAR AXLE

Sample No: VCP0007791

Oil Type: VOLVO PREMIUM GEAR OIL 85W-140 GL-5

Job No:

| SAMPLI        | E INFORMATION |             |             |      |
|---------------|---------------|-------------|-------------|------|
| Sample Number |               | VCP0007791  | VCP417666   | <br> |
| Sample Date   |               | 29 Mar 2024 | 16 Aug 2023 | <br> |
| Machine Hours |               | 5381        | 4876        | <br> |
| Oil Hours     |               | 5381        | 1000        | <br> |
| Oil Changed   |               | N/A         | Not Changd  | <br> |
| Sample Status |               | ATTENTION   | ATTENTION   | <br> |
| Sample Status |               | ATTENTION   | ATTENTION   | <br> |
| VOLVO         |               |             |             |      |
| OIL CON       | IDITION       |             |             |      |
| Visc @ 40°C   | cSt           | 66.3        | 65.6        | <br> |
|               |               |             |             |      |
| CONTAI        | MINATION      |             |             |      |
| _             |               |             |             |      |
| Water         | %             | NEG         | NEG         | <br> |
| Silicon       | ppm           | <b>■</b> 6  | <b>7</b>    | <br> |
| Sodium        | ppm           | <b>■</b> 2  | <b>2</b>    | <br> |
| Potassium     | ppm           | ■3          | <b>2</b>    | <br> |
|               |               |             |             |      |
| WEAR          | METALS        |             |             |      |
| _             |               | <b>-07</b>  | □226        | <br> |
| Iron          | ppm           | <b>■</b> 97 |             | <br> |
| Copper        | ppm           | <b>6</b>    | 0           | <br> |
| Lead          | ppm           | <b>0</b>    | 0           | <br> |
| Tin           | ppm           | <b></b>     | 0           |      |
| Aluminum      | ppm           | <b>■</b> <1 | <1          | <br> |
| Chromium      | ppm           | <b>2</b>    | <b>4</b>    | <br> |
| Molybdenum    | ppm           | 61          | 66          |      |
| Nickel        | ppm           | 0           | <1          | <br> |
| Titanium      | ppm           | 0           | 0           | <br> |
| Silver        | ppm           | 0           | 0           | <br> |
| Manganese     | ppm           | <b>4</b>    | 7           |      |
| Vanadium      | ppm           | U           | U           | <br> |
| VOLVO         |               |             |             | <br> |
| ADDITIV       | VES           |             |             |      |
| Calcium       | ppm           | 993         | 1109        | <br> |
| Magnesium     | ppm           | 773         | 844         | <br> |
| Zinc          | ppm           | 1052        | 1117        | <br> |
| Phosphorus    | ppm           | 1166        | 1184        | <br> |
| Barium        | ppm           | ■0          | <b>1</b> 0  | <br> |
| Boron         | ppm           | <b>152</b>  | 106         | <br> |
| DOTOTI        | ppiii         | 1J£         |             |      |

## Diagnosis

F: (904)737-1260

Resample at the next service interval to monitor. All component wear rates are normal. There is no indication of any contamination in the oil. The oil viscosity is lower than normal. This plus the additive levels indicates the addition of a different brand, or type of oil. Confirm oil type.