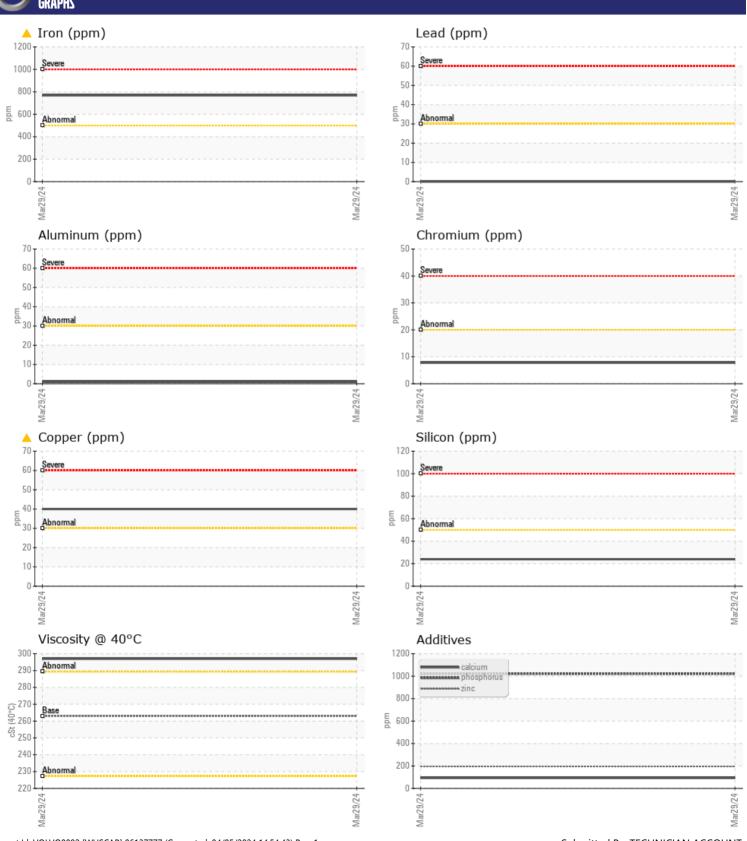

# CONSTRUCTION EQUIPMENT VOLVO A40G 342659 - DROP BOX

Sample No: VCP0007813

**Oil Type:** GEAR OIL SAE 80W140

Job No:

| VOLVO SAMPLE   | INFORMATIO | N .          |      |  |
|----------------|------------|--------------|------|--|
| Sample Number  |            | VCP0007813   | <br> |  |
| Sample Date    |            | 29 Mar 2024  | <br> |  |
| Machine Hours  |            | 0            | <br> |  |
| Oil Hours      |            | 0            | <br> |  |
| Oil Changed    |            | N/A          | <br> |  |
| Sample Status  |            | ABNORMAL     | <br> |  |
|                |            | ADITORIVIAL  |      |  |
| VOLVO          |            |              |      |  |
| OIL CON        | DITION     |              |      |  |
| Visc @ 40°C    | cSt        | <b>□</b> 297 | <br> |  |
|                |            |              |      |  |
| COLVO          | IINATION   |              |      |  |
| _              |            |              |      |  |
| Water          | %          | NEG          | <br> |  |
| Silicon        | ppm        | <b>2</b> 4   | <br> |  |
| Sodium         | ppm        | <b>1</b> 4   | <br> |  |
| Potassium      | ppm        | <b>■</b> 3   | <br> |  |
| VOLVO          |            |              |      |  |
| WEAR M         | ETALS      |              |      |  |
| Iron           | ppm        | <u> </u>     | <br> |  |
| Copper         | ppm        | <u></u> 40   | <br> |  |
| Lead           | ppm        | ■0           | <br> |  |
| Tin            | ppm        | <b>■</b> <1  | <br> |  |
| Aluminum       | ppm        | <b>1</b>     | <br> |  |
| Chromium       | ppm        | <b>8</b>     | <br> |  |
| Molybdenum     | ppm        | <b>7</b>     | <br> |  |
| Nickel         |            | 2            | <br> |  |
| Titanium       | ppm        | 0            | <br> |  |
| Silver         | ppm        | 0            | <br> |  |
| Manganese      | ppm        | <b>□</b> 12  | <br> |  |
| Vanadium       |            | 0            | <br> |  |
| variaulum      | ppm        | U            |      |  |
| VOLVO          |            |              | <br> |  |
| <b>ADDITIV</b> | EZ         |              |      |  |
| Calcium        | ppm        | <b>■</b> 93  | <br> |  |
| Magnesium      | ppm        | <b>11</b>    | <br> |  |
| Zinc           | ppm        | <b>196</b>   | <br> |  |
| Phosphorus     | ppm        | <b>1022</b>  | <br> |  |
| Barium         | ppm        | <b>0</b>     | <br> |  |
| Boron          | ppm        | <b>66</b>    | <br> |  |
|                |            | _            |      |  |

### Diagnosis

No corrective action is recommended at this time. Resample at the next service interval to monitor.Bearing and/or gear wear is indicated. There is no indication of any contamination in the oil. The condition of the oil is acceptable for the time in service.