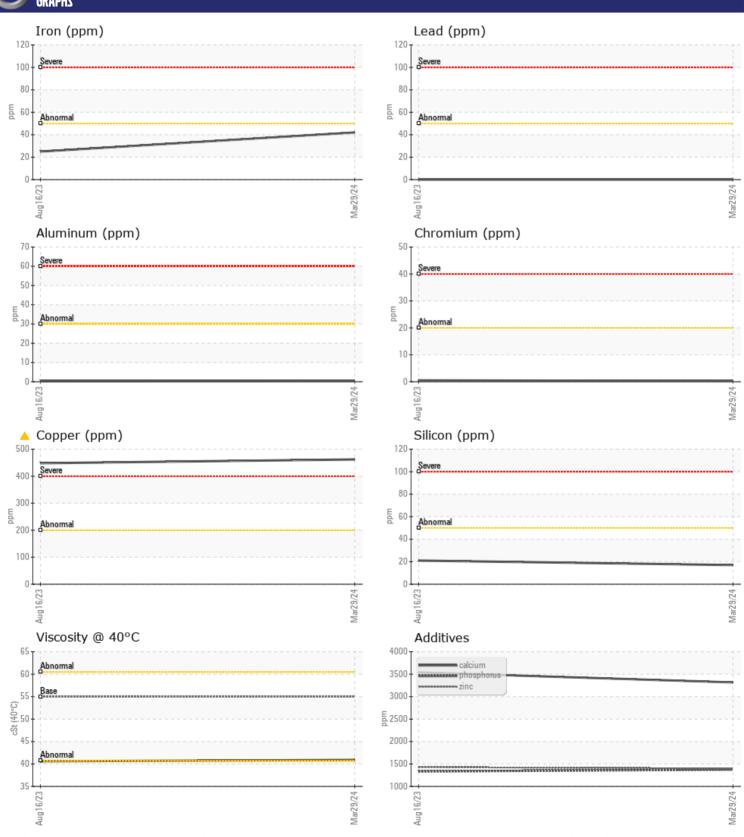

## Diagnosis

No corrective action is recommended at this time. Resample at the next service interval to monitor. The copper level is abnormal. All other component wear rates are normal. There is no indication of any contamination in the fluid. The condition of the fluid is acceptable for the time in service.

#### GRAPHS