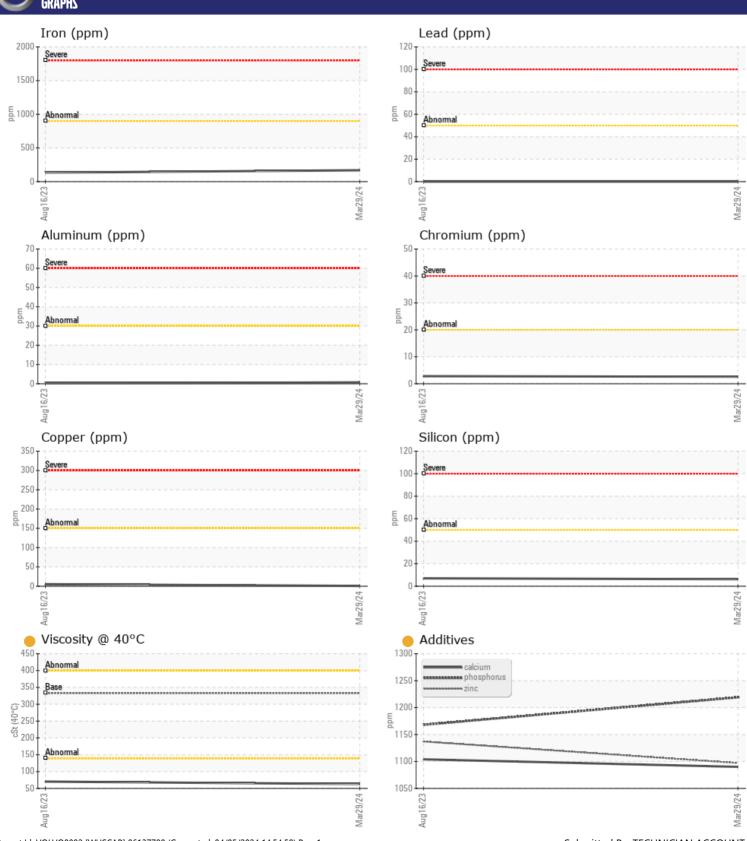

# CONSTRUCTION EQUIPMENT VOLVO A40G 342660 - BOGIE/CENTER AXLE

Sample No: VCP0007792

Oil Type: VOLVO PREMIUM GEAR OIL 85W-140 GL-5

Job No:

| VOLVO         | E INFORMATION | J             |             |      |
|---------------|---------------|---------------|-------------|------|
|               | LINFURMATIU   |               |             |      |
| Sample Number |               | VCP0007792    | VCP417368   | <br> |
| Sample Date   |               | 29 Mar 2024   | 16 Aug 2023 | <br> |
| Machine Hours |               | 5381          | 4876        | <br> |
| Oil Hours     |               | 5381          | 1000        | <br> |
| Oil Changed   |               | N/A           | Not Changd  | <br> |
| Sample Status |               | ATTENTION     | ATTENTION   | <br> |
| VOLVO         |               |               |             |      |
| OIL CON       | DITION        |               |             |      |
| Visc @ 40°C   | cSt           | 63.0          | 70.3        | <br> |
|               | CSt           | 05.0          | 70.5        |      |
| VOLVO         |               |               |             |      |
| CONTAI        | MINATION      |               |             |      |
| Water         | %             | NEG           | NEG         | <br> |
| Silicon       | ppm           | <b>6</b>      | <b>7</b>    | <br> |
| Sodium        | ppm           | <b>2</b>      | <b>2</b>    | <br> |
| Potassium     | ppm           | <b>■</b> 0    | <b>5</b>    | <br> |
|               |               |               |             |      |
| VOLVO         | AFTALC        |               |             |      |
| WEAR I        | METAL2        |               |             |      |
| Iron          | ppm           | <b>169</b>    | <b>133</b>  | <br> |
| Copper        | ppm           | <b>■&lt;1</b> | <b>5</b>    | <br> |
| Lead          | ppm           | ■0            | <b>0</b>    | <br> |
| Tin           | ppm           | <b>■&lt;1</b> | 0           | <br> |
| Aluminum      | ppm           | <b>■&lt;1</b> | <b></b> <1  | <br> |
| Chromium      | ppm           | <b>■</b> 3    | <b>3</b>    | <br> |
| Molybdenum    | ppm           | <b>66</b>     | 62          | <br> |
| Nickel        | ppm           | <b>■&lt;1</b> | <b>-</b> <1 | <br> |
| Titanium      | ppm           | 0             | 0           | <br> |
| Silver        | ppm           | 0             | 0           | <br> |
| Manganese     | ppm           | <b>7</b>      | <b>4</b>    | <br> |
| Vanadium      | ppm           | 0             | 0           | <br> |
|               |               |               |             |      |
| ADDITIV       | 71/           |               |             |      |
| _             |               | 4000          | 0.440:      |      |
| Calcium       | ppm           | 1090          | 1104        | <br> |
| Magnesium<br> | ppm           | 790           | 832         | <br> |
| Zinc          | ppm           | 0 1097        | 1137        | <br> |
| Phosphorus    | ppm           | <b>1219</b>   | 1168        | <br> |
| Barium        | ppm           | <b>0</b>      | 0           | <br> |
| Boron         | ppm           | <b>110</b>    | <b>148</b>  | <br> |

## Diagnosis

Resample at the next service interval to monitor. All component wear rates are normal. There is no indication of any contamination in the oil. The oil viscosity is lower than normal. This plus the additive levels indicates the addition of a different brand, or type of oil. Confirm oil type.