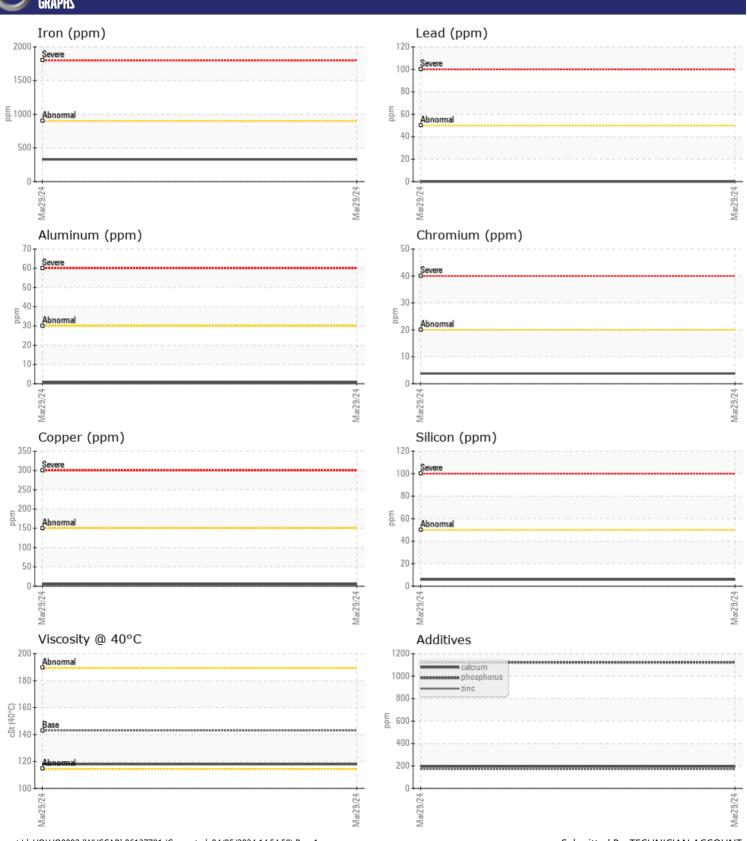

# CONSTRUCTION EQUIPMENT VOLVO A40G 342659 - REAR AXLE

Sample No: VCP0007817

**Oil Type:** GEAR OIL SAE 80W90

Job No:

| CAMDIE        | INFORMATIO   | 1                          |      |  |
|---------------|--------------|----------------------------|------|--|
|               | . INFURMATIO |                            |      |  |
| Sample Number |              | VCP0007817                 | <br> |  |
| Sample Date   |              | 29 Mar 2024                | <br> |  |
| Machine Hours |              | 0                          | <br> |  |
| Oil Hours     |              | 0                          | <br> |  |
| Oil Changed   |              | N/A                        | <br> |  |
| Sample Status |              | ABNORMAL                   | <br> |  |
| VOLVO         |              |                            |      |  |
| OIL CON       | DITION       |                            |      |  |
| Visc @ 40°C   | cSt          | <b>118</b>                 | <br> |  |
|               |              |                            |      |  |
| VOLVO         | AIN A TION   |                            |      |  |
| LONIAN        | MINATION     |                            |      |  |
| Water         | %            | NEG                        | <br> |  |
| Silicon       | ppm          | <b>6</b>                   | <br> |  |
| Sodium        | ppm          | <b>2</b>                   | <br> |  |
| Potassium     | ppm          | <b>■</b> 3                 | <br> |  |
|               |              |                            |      |  |
| WEAR N        | AETAI C      |                            |      |  |
| _             |              |                            |      |  |
| Iron          | ppm          | ■329                       | <br> |  |
| Copper        | ppm          | <b>■</b> 5                 | <br> |  |
| Lead          | ppm          | ■0                         | <br> |  |
| Tin           | ppm          | <b>■</b> <1                | <br> |  |
| Aluminum      | ppm          | <b>■&lt;1</b>              | <br> |  |
| Chromium      | ppm          | <b>4</b>                   | <br> |  |
| Molybdenum    | ppm          | <b>14</b>                  | <br> |  |
| Nickel        | ppm          | ■1                         | <br> |  |
| Titanium      | ppm          | 0                          | <br> |  |
| Silver        | ppm          | 0                          | <br> |  |
| Manganese     | ppm          | <b>■</b> 5                 | <br> |  |
| Vanadium      | ppm          | 0                          | <br> |  |
|               |              |                            | <br> |  |
| ADDITIV       | /ES          |                            |      |  |
| Calcium       | ppm          | <b>195</b>                 | <br> |  |
| Magnesium     | ppm          | ■18                        | <br> |  |
| Zinc          | ppm          | <b>■171</b>                | <br> |  |
| Phosphorus    | ppm          | <b>■1123</b>               | <br> |  |
| Barium        |              | <b>0</b>                   | <br> |  |
|               |              |                            | <br> |  |
| Boron         | ppm          | <b>■</b> 0<br><b>■</b> 143 |      |  |