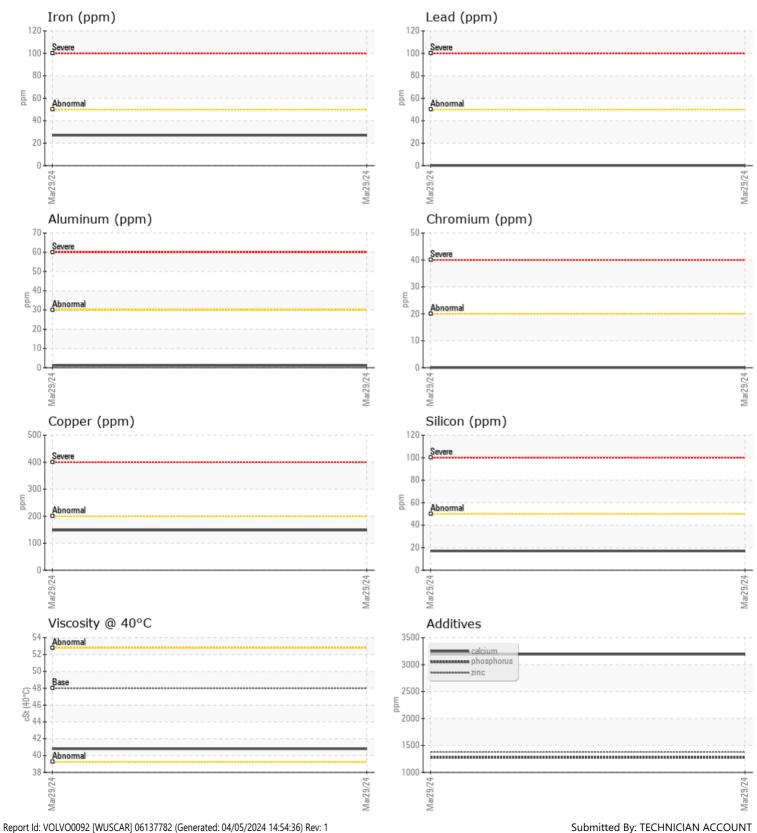

| Magnesium     | ppm         | 13          | <br> |       |
| Zinc          | ppm         | 1380        | <br> |       |
| Phosphorus    | ppm         | 1275        | <br> |       |
| Barium        | ppm         | 0           | <br> |       |
| -             |             | - 100       |      |       |



## UIPMENT COMPANY

LIPS HWY VILLE, FL 6 **TECHNICIAN ACCOUNT** .anastasio@wearcheck.com 37-1260

## osis

ective action is recommended me. Resample at the next nterval to monitor.All ent wear rates are normal. te concentration of visible ris present in the oil. The on of the oil is acceptable for in service.

Depot: VOLVO0092 Unique No: 10962590 Signed: Sean Felton Report Date: 05 Apr 2024 Submitted By: TECHNICIAN ACCOUNT

**109** 

ppm

## **CONSTRUCTION EQUIPMENT**



GRAPHS

VOLVO



Submitte