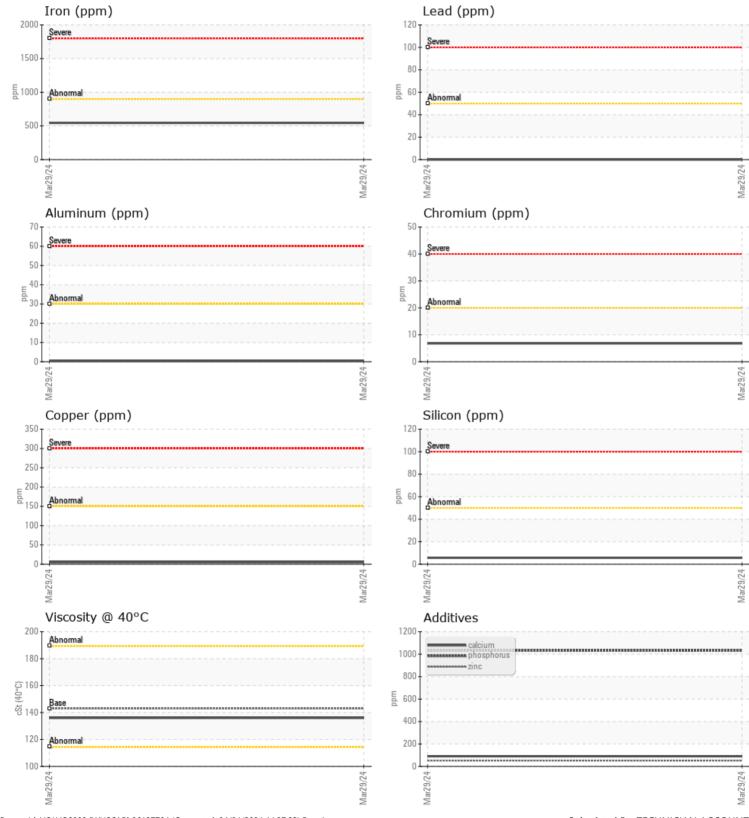

## Job No:

Boron

|               | INFORMATION |              |      |                                                  |
|---------------|-------------|--------------|------|--------------------------------------------------|
| Sample Number |             | VCP0007816   | <br> |                                                  |
| Sample Date   |             | 29 Mar 2024  | <br> | <br>ALTA EQUIPMENT COMPANY                       |
| Machine Hours |             | 0            | <br> | <br>8750 PHILIPS HWY                             |
| Oil Hours     |             | 0            | <br> | <br>JACKSONVILLE, FL                             |
| Oil Changed   |             | N/A          | <br> | <br>US 32256                                     |
| Sample Status |             | NORMAL       | <br> | <br>Contact: TECHNICIAN ACCOUNT                  |
|               |             |              |      | catherine.anastasio@wearcheck.com                |
| OIL CON       | NITION      |              |      | T:                                               |
| Visc @ 40°C   |             | <b>—</b> 126 | <br> | <br>F: (904)737-1260                             |
| VISC @ 40 C   | cSt         | <b>1</b> 36  | <br> |                                                  |
| VOLVO         |             |              |      |                                                  |
| CONTAM        | INATION     |              |      | Resample at the next service interval            |
| Water         | %           | NEG          | <br> | <br>to monitor. The fluid was not                |
| Silicon       | ppm         | 6            | <br> | <br>specified, however, a fluid match            |
| Sodium        | ppm         | 2            | <br> | <br>indicates that this fluid is (GENERIC)       |
| Potassium     | ppm         | 2            | <br> | <br>GEAR OIL SAE 80W90. Please                   |
|               |             |              |      | confirm.<br>All component wear rates are normal. |
| WEAR M        | FTALS       |              |      | There is no indication of any                    |
| Iron          |             | 545          | <br> | <br>contamination in the oil. The                |
| Copper        | ppm<br>ppm  | 5            | <br> | <br>condition of the oil is acceptable for       |
| Lead          | ppm         | 0            | <br> | <br>the time in service.                         |
| Tin           | ppm         | <b>□</b> <1  | <br> |                                                  |
| Aluminum      | ppm         |              | <br> |                                                  |
| Chromium      | ppm         | <b>7</b>     | <br> |                                                  |
| Molybdenum    | ppm         | 0            | <br> |                                                  |
| Nickel        | ppm         | 3            | <br> | <br>D' '                                         |
| Titanium      | ppm         | 0            | <br> | <br>Diagnosis                                    |
| Silver        | ppm         | 0            | <br> |                                                  |
| Manganese     | ppm         | 8            | <br> |                                                  |
| Vanadium      | ppm         | 0            | <br> |                                                  |
|               |             |              |      |                                                  |
|               | ES          |              |      |                                                  |
| Calcium       | ppm         | 90           | <br> | <br>-                                            |
| Magnesium     | ppm         | 0            | <br> |                                                  |
| Zinc          | ppm         | 52           | <br> |                                                  |
| Phosphorus    | ppm         | <b>1032</b>  | <br> |                                                  |
| Barium        | ppm         | 0            | <br> |                                                  |