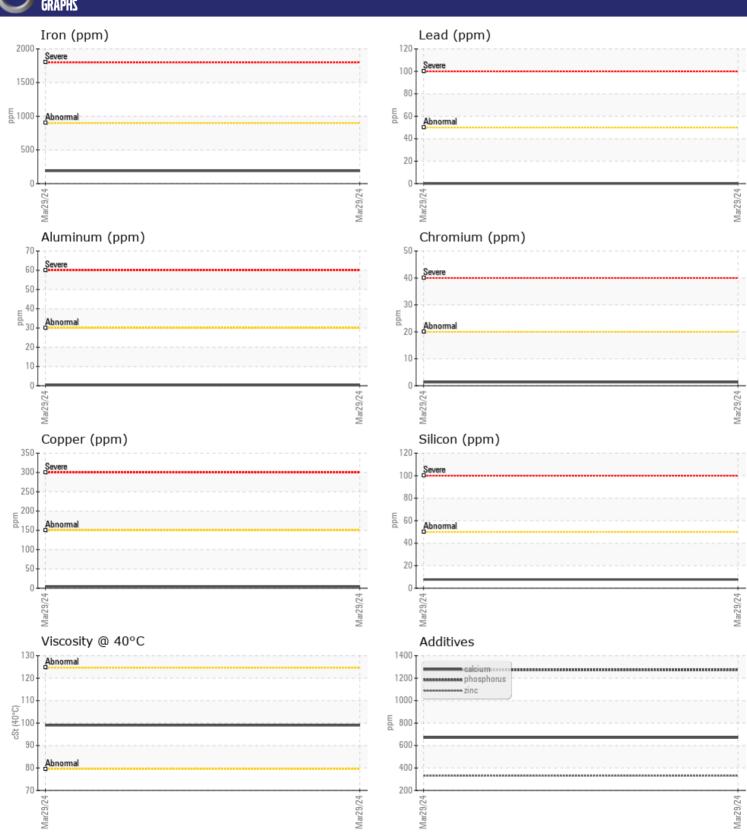

## CONSTRUCTION EQUIPMENT VOLVO A40G 342659 - FRONT AXLE

Sample No: VCP0007814
Oil Type: {unknown}

Job No:

| VOLVO         |             |               |      |  |
|---------------|-------------|---------------|------|--|
| SAMPLE        | INFORMATION |               |      |  |
| Sample Number | •           | VCP0007814    | <br> |  |
| Sample Date   |             | 29 Mar 2024   | <br> |  |
| Machine Hours |             | 0             | <br> |  |
| Oil Hours     |             | 0             | <br> |  |
| Oil Changed   |             | N/A           | <br> |  |
| Sample Status |             | NORMAL        | <br> |  |
|               |             |               |      |  |
| OIL CON       | DITION      |               |      |  |
| Visc @ 40°C   | cSt         | ■99.0         | <br> |  |
| Visc @ 40 C   | CSt         | <b>35.0</b>   |      |  |
| VOLVO         |             |               |      |  |
| CONTAN        | MINATION    |               |      |  |
| Water         | %           | NEG           | <br> |  |
| Silicon       | ppm         | <b>■8</b>     | <br> |  |
| Sodium        | ppm         | <b>■3</b>     | <br> |  |
| Potassium     | ppm         | <b>■&lt;1</b> | <br> |  |
|               |             |               |      |  |
| WEAR N        | AETAI S     |               |      |  |
| _             |             |               |      |  |
| Iron          | ppm         | <b>189</b>    | <br> |  |
| Copper        | ppm         | <b>■</b> 5    | <br> |  |
| Lead<br>      | ppm         | <b>0</b>      | <br> |  |
| Tin           | ppm         | <b>■&lt;1</b> | <br> |  |
| Aluminum      | ppm         | <b>■</b> <1   | <br> |  |
| Chromium      | ppm         | <b>1</b>      | <br> |  |
| Molybdenum    | ppm         | 33            | <br> |  |
| Nickel        | ppm         | ■0            | <br> |  |
| Titanium      | ppm         | 0             | <br> |  |
| Silver        | ppm         | 0             | <br> |  |
| Manganese     | ppm         | 3             | <br> |  |
| Vanadium      | ppm         | 0             | <br> |  |
| VOLVO         |             |               | <br> |  |
| ADDITIN       | /ES         |               |      |  |
| Calcium       | ppm         | 670           | <br> |  |
| Magnesium     | ppm         | 26            | <br> |  |
| Zinc          | ppm         | 331           | <br> |  |
| Phosphorus    | ppm         | 1273          | <br> |  |
| Barium        | ppm         | 0             | <br> |  |
| Boron         | ppm         | 253           | <br> |  |