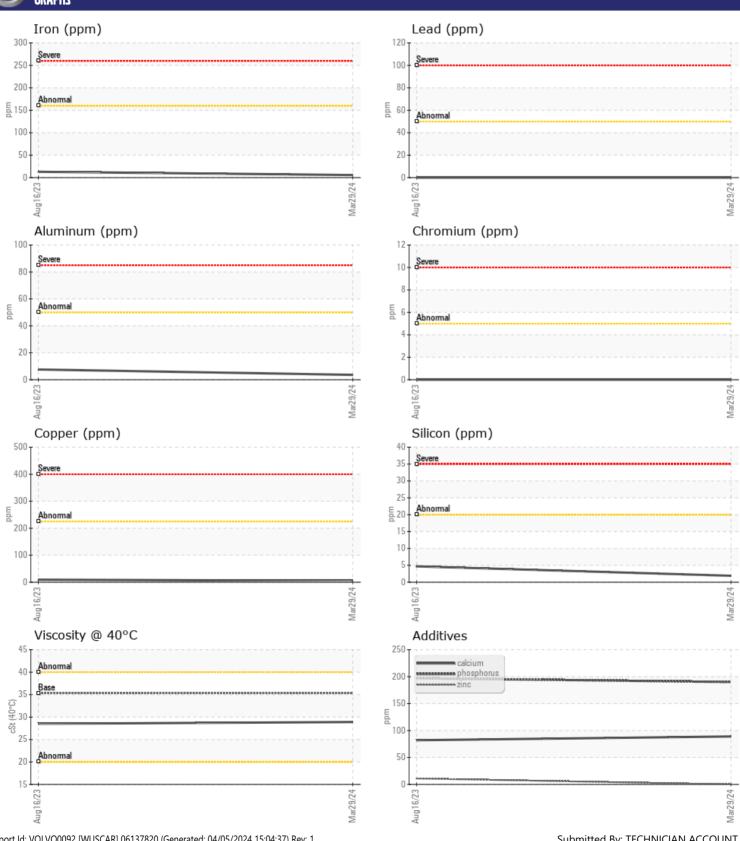

# **CONSTRUCTION EQUIPMENT**VOLVO A40G 342660 - TRANSMISSION (AUTO)

Sample No: VCP0007790

Oil Type: VOLVO AUTOMATIC TRANSMISSION FLUID AT102

Job No:

| SAMPLE        | INFORMATION |             |             |  |  |
|---------------|-------------|-------------|-------------|--|--|
| Sample Number |             | VCP0007790  | VCP398063   |  |  |
| Sample Date   |             | 29 Mar 2024 | 16 Aug 2023 |  |  |
| Machine Hours |             | 5381        | 4876        |  |  |
| Oil Hours     |             | 5381        | 1000        |  |  |
| Oil Changed   |             | N/A         | Not Changd  |  |  |
| Sample Status |             | NORMAL      | NORMAL      |  |  |
| Sample Status |             | NORWIAL     | NONVIAL     |  |  |
| VOLVO         |             |             |             |  |  |
| OIL CONE      | ITION       |             |             |  |  |
| Visc @ 40°C   | cSt         | ■28.9       | ■28.5       |  |  |
|               |             |             |             |  |  |
| CONTAMINATION |             |             |             |  |  |
|               |             |             |             |  |  |
| Water         | %           | NEG         | NEG         |  |  |
| Silicon       | ppm         | <b>2</b>    | <b>5</b>    |  |  |
| Sodium        | ppm         | ■3          | ■3          |  |  |
| Potassium     | ppm         | <b>■</b> 0  | <b>2</b>    |  |  |
| VOLVO         |             |             |             |  |  |
| WEAR M        | FTΔIS       |             |             |  |  |
| _             |             |             | -10         |  |  |
| Iron          | ppm         | <b>■</b> 6  | <b>1</b> 3  |  |  |
| Copper        | ppm         | <b>□</b> 5  | 9           |  |  |
| Lead          | ppm         | ■0          | 0           |  |  |
| Tin           | ppm         | <b>1</b>    | 1           |  |  |
| Aluminum      | ppm         | <b>4</b>    | ■8          |  |  |
| Chromium      | ppm         | <b>■</b> 0  | <b>0</b>    |  |  |
| Molybdenum    | ppm         | <b>■</b> 0  | <b>0</b>    |  |  |
| Nickel        | ppm         | <b>0</b>    | <b>1</b>    |  |  |
| Titanium      | ppm         | 0           | 0           |  |  |
| Silver        | ppm         | ■0          | <b>0</b>    |  |  |
| Manganese     | ppm         | <b>■</b> <1 | <b>-</b> <1 |  |  |
| Vanadium      | ppm         | 0           | 0           |  |  |
|               |             |             |             |  |  |
| ADDITIV       | 23          |             |             |  |  |
| Calcium       | ppm         | <b>89</b>   | <b>■</b> 82 |  |  |
| Magnesium     | ppm         | ■0          | 2           |  |  |
| Zinc          | ppm         | <b>■</b> 0  | <b>1</b> 11 |  |  |
| Phosphorus    | ppm         | <b>190</b>  | 197         |  |  |
| Barium        | ppm         | □0          | 0           |  |  |
| Boron         | ppm         | <b>89</b>   | 83          |  |  |
| _ 3. 3        | PP          |             |             |  |  |

### Diagnosis

Resample at the next service interval to monitor. All component wear rates are normal. There is no indication of any contamination in the fluid. The condition of the fluid is acceptable for the time in service.