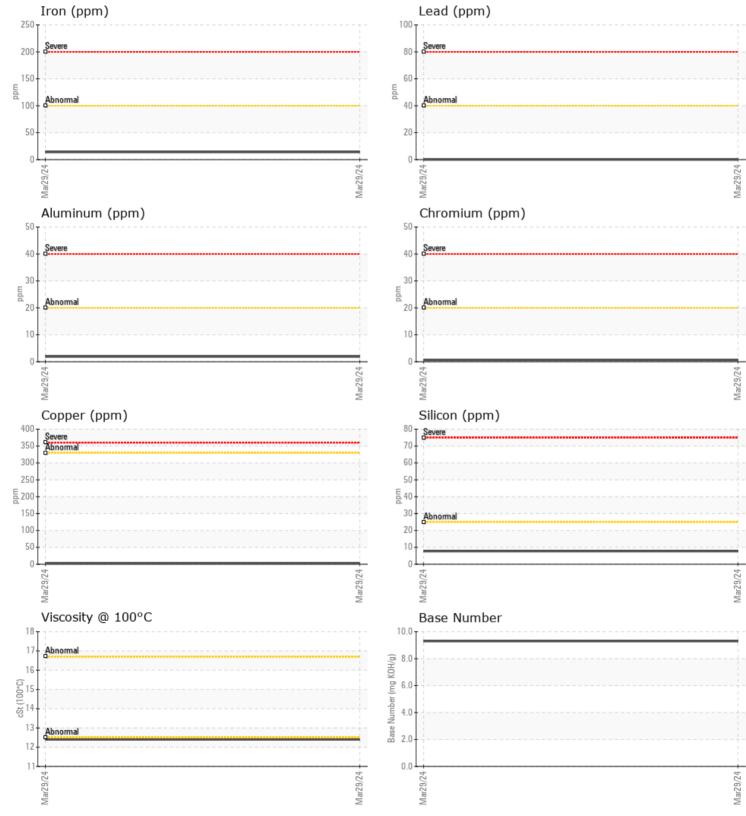

## SAMPLE INFORMATION VCP438245 Sample Number Sample Date 29 Mar 2024 Machine Hours 1919 Oil Hours 0 N/A Oil Changed NORMAL Sample Status **OIL CONDITION** Visc @ 100°C cSt 12.4 Base Number (BN) mg KOH/g 9.3 Oxidation (PA) 89 % CONTAMINATION NEG Water % Soot % % 0.4 Nitration (PA) % 71 % 64 Sulfation (PA) Glycol % NEG Fuel % <1.0

Silicon

| WEAR I     | METALS |            |      |  |
|------------|--------|------------|------|--|
| Iron       | ppm    | <b>1</b> 4 | <br> |  |
| Copper     | ppm    | 3          | <br> |  |
| Lead       | ppm    | 0          | <br> |  |
| Tin        | ppm    | <b></b> <1 | <br> |  |
| Aluminum   | ppm    | 2          | <br> |  |
| Chromium   | ppm    | ■ <1       | <br> |  |
| Molybdenum | ppm    | 39         | <br> |  |
| Nickel     | ppm    | 0          | <br> |  |
| Titanium   | ppm    | <1         | <br> |  |
| Silver     | ppm    | 0          | <br> |  |
| Manganese  | ppm    | <1         | <br> |  |
| Vanadium   | ppm    | <1         | <br> |  |

| ADDITIVES  |     |             |  |  |  |  |  |  |
|------------|-----|-------------|--|--|--|--|--|--|
| Calcium    | ppm | <b>1536</b> |  |  |  |  |  |  |
| Magnesium  | ppm | <b>461</b>  |  |  |  |  |  |  |
| Zinc       | ppm | <b>1040</b> |  |  |  |  |  |  |
| Phosphorus | ppm | 854         |  |  |  |  |  |  |
| Barium     | ppm | 0           |  |  |  |  |  |  |
| Boron      | ppm | 55          |  |  |  |  |  |  |

## Diagnosis

Resample at the next service interval to monitor. Please specify the brand, type, and viscosity of the oil on your next sample.All component wear rates are normal. There is no indication of any contamination in the oil. The BN result indicates that there is suitable alkalinity remaining in the oil. The condition of the oil is suitable for further service.

## **CONSTRUCTION EQUIPMENT**

GRAPHS

VOLVO

Report Id: SCOSAI [WUSCAR] 06138234 (Generated: 04/05/2024 20:28:01) Rev: 1

Contact/Location: DANA FOSHEE - SCOSAI