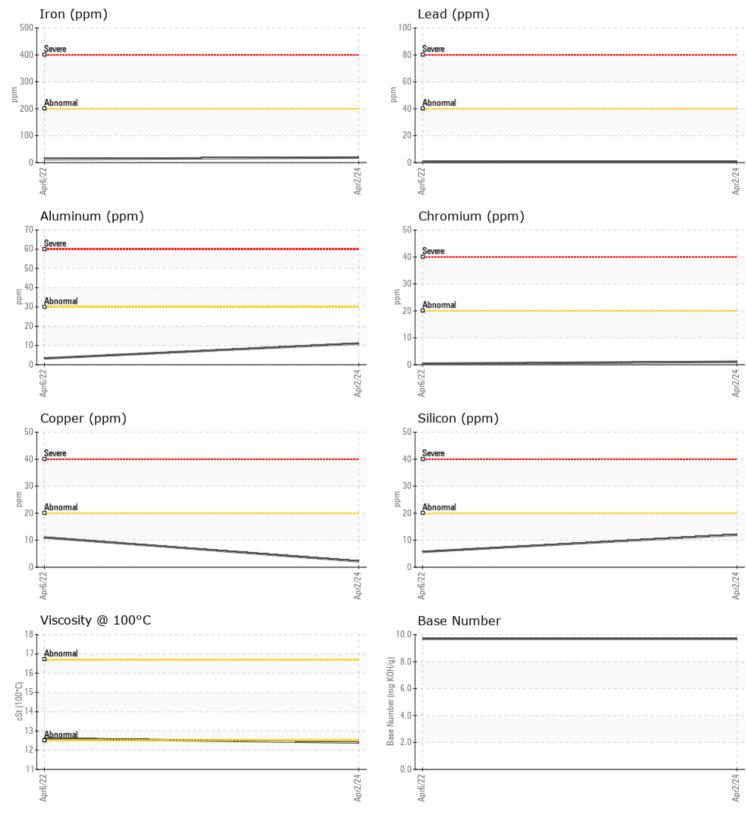

## **CONSTRUCTION EQUIPMENT**

GRAPHS

VOLVO

Report Id: VOLVO0129 [WUSCAR] 06138240 (Generated: 04/05/2024 20:28:08) Rev: 1

Contact/Location: CLAY COULTER - VOLVO0129