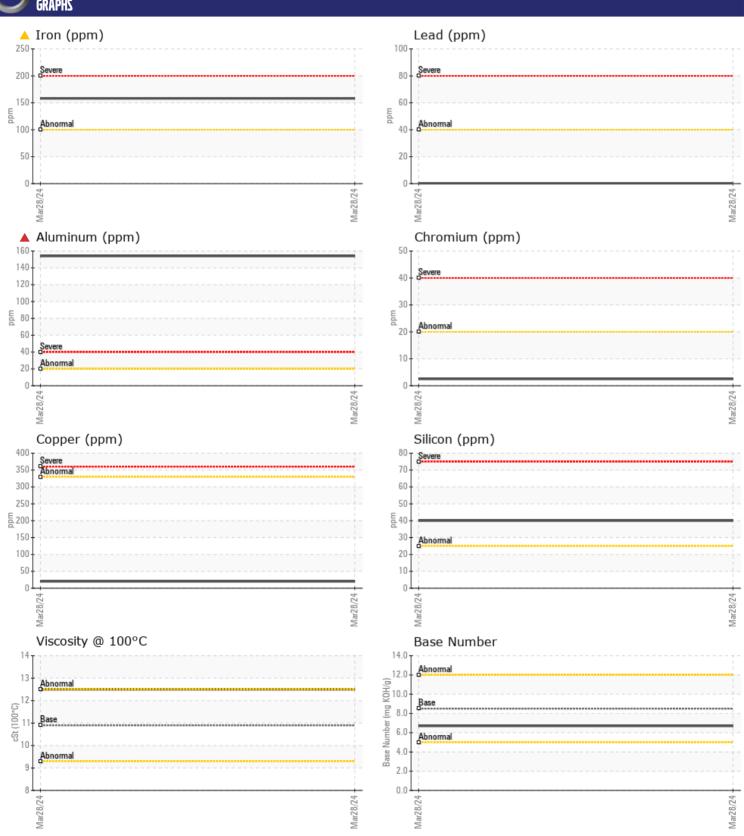

## CONSTRUCTION EQUIPMENT LEEBOY 8510 380948 - DIESEL ENGINE

Sample No: VCP362522

Oil Type: DIESEL ENGINE OIL SAE 30

Job No:

| VOLVO            |            |               |      |  |
|------------------|------------|---------------|------|--|
| SAMPLE IN        | NFORMATION |               |      |  |
| Sample Number    | -          | VCP362522     | <br> |  |
| Sample Date      |            | 28 Mar 2024   | <br> |  |
| Machine Hours    |            | 546           | <br> |  |
| Oil Hours        |            | 0             | <br> |  |
| Oil Changed      |            | N/A           | <br> |  |
| Sample Status    |            | SEVERE        | <br> |  |
|                  |            |               |      |  |
| OIT CONDI.       | TION       |               |      |  |
|                  | _          |               |      |  |
| Visc @ 100°C     | cSt        | <b>12.5</b>   | <br> |  |
| Base Number (BN) |            | <b>6.7</b>    | <br> |  |
| Oxidation (PA)   | %          | 85            | <br> |  |
| VOLVO            |            |               |      |  |
| CONTAMIN         | NATION     |               |      |  |
| Water            | %          | NEG           | <br> |  |
| Soot %           | %          | <b>■0.3</b>   | <br> |  |
| Nitration (PA)   | %          | 86            | <br> |  |
| Sulfation (PA)   | %          | 60            | <br> |  |
| Glycol           | %          | NEG           | <br> |  |
| Fuel             | %          | <1.0          | <br> |  |
| Silicon          | ppm        | <b>■40</b>    | <br> |  |
| Sodium           | ppm        | <b>3</b>      | <br> |  |
| Potassium        | ppm        | <b>2</b>      | <br> |  |
| Otassiani        | PPIII      |               |      |  |
| VOLVO            |            |               |      |  |
| WEAR ME          | TALS       |               |      |  |
| Iron             | ppm        | <b>158</b>    | <br> |  |
| Copper           | ppm        | ■20           | <br> |  |
| Lead             | ppm        | <b>■&lt;1</b> | <br> |  |
| Tin              | ppm        | <b>■</b> 3    | <br> |  |
| Aluminum         | ppm        | <b>154</b>    | <br> |  |
| Chromium         | ppm        | <b>2</b>      | <br> |  |
| Molybdenum       | ppm        | <b>72</b>     | <br> |  |
| Nickel           | ppm        | <b>7</b>      | <br> |  |
| Titanium         | ppm        | <b>9</b>      | <br> |  |
| Silver           | ppm        | <b>■</b> 0    | <br> |  |
| Manganese        | ppm        | <b>2</b>      | <br> |  |
| Vanadium         | ppm        | <1            | <br> |  |
|                  |            |               | <br> |  |
| ADDITIVE:        | <u> </u>   |               |      |  |
| Calcium          | ppm        | <b>1844</b>   | <br> |  |
| Magnesium        | ppm        | <b>175</b>    | <br> |  |
| Zinc             | ppm        | ■1080         | <br> |  |
| Phosphorus       | ppm        | ■915          | <br> |  |
| Barium           | ppm        | <b>0</b>      | <br> |  |
| Boron            | ppm        | <b>70</b>     | <br> |  |
|                  |            |               |      |  |

## Diagnosis

F:

We recommend that you drain the oil and perform a filter service on this component if not already done. We recommend an early resample to monitor this condition. Piston and cylinder wear is indicated. High wear metal levels reflect the reported failure. There is no indication of any contamination in the oil. The BN result indicates that there is suitable alkalinity remaining in the oil. The oil is no longer serviceable as a result of the abnormal and/or severe wear.