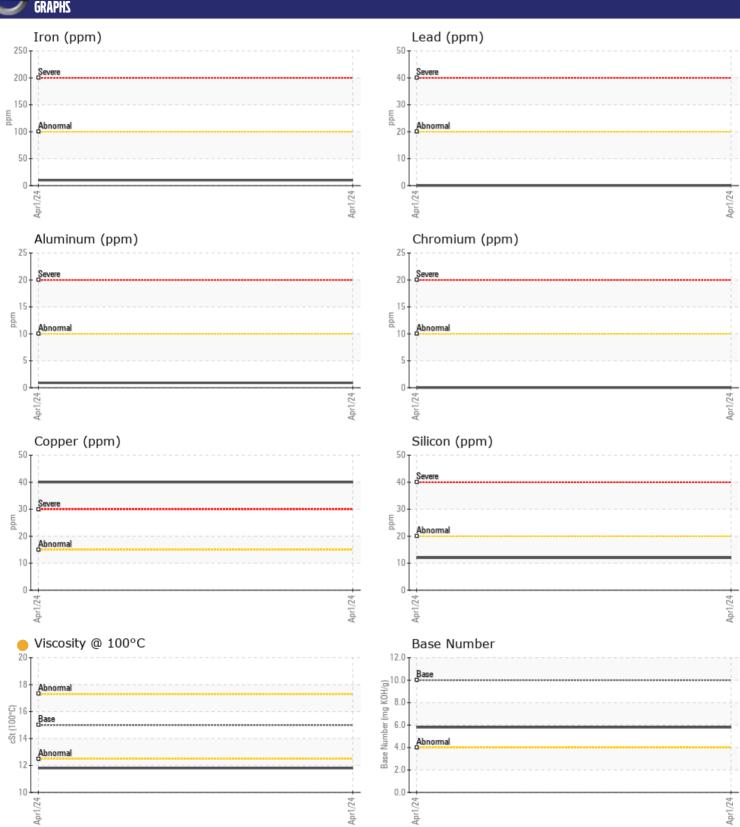

## **CONSTRUCTION EQUIPMENT**

SPM689209 RENTALS VOLVO EC480L 315263 - DIESEL ENGINE

Oil Type: VOLVO ULTRA DIESEL ENGINE OIL 15W40 VDS-3

Job No: SPM689209 RENTALS

| SAMPLE II        | NFORMATION  |             |      |  |
|------------------|-------------|-------------|------|--|
| Sample Number    | W CHIMITION | VCP383410   | <br> |  |
| Sample Number    |             | 01 Apr 2024 | <br> |  |
| Machine Hours    |             | 1595        |      |  |
| Oil Hours        |             | 0           |      |  |
|                  |             |             | <br> |  |
| Oil Changed      |             | Changed     |      |  |
| Sample Status    |             | ATTENTION   | <br> |  |
| VOLVO            |             |             |      |  |
| OIL CONDI        | TION        |             |      |  |
| Visc @ 100°C     | cSt         | 11.8        | <br> |  |
| Base Number (BN) | ma KOH/a    | <b>5.8</b>  | <br> |  |
| Oxidation (PA)   | %           | 71          | <br> |  |
|                  |             |             |      |  |
| VOLVO            | IATION      |             |      |  |
| CONTAMIN         |             |             |      |  |
| Water            | %           | NEG         | <br> |  |
| Soot %           | %           | ■ 0.2       | <br> |  |
| Nitration (PA)   | %           | 80          | <br> |  |
| Sulfation (PA)   | %           | 60          | <br> |  |
| Glycol           | %           | NEG         | <br> |  |
| Fuel             | %           | ■ 0.4       | <br> |  |
| Silicon          | ppm         | <b>12</b>   | <br> |  |
| Sodium           | ppm         | <b>2</b>    | <br> |  |
| Potassium        | ppm         | <b>■</b> 0  | <br> |  |
|                  |             |             |      |  |
| WEAR ME          | TALS        |             |      |  |
| Iron             | ppm         | <b>10</b>   | <br> |  |
| Copper           | ppm         | <b>40</b>   | <br> |  |
| Lead             | ppm         | ■0          | <br> |  |
| Tin              | ppm         | <b></b>     | <br> |  |
| Aluminum         | ppm         | <b></b>     | <br> |  |
| Chromium         | ppm         | ■0          | <br> |  |
| Molybdenum       | ppm         | <b>■</b> 66 | <br> |  |
| Nickel           | ppm         | <b>1</b>    | <br> |  |
| Titanium         | ppm         | <1          | <br> |  |
| Silver           | ppm         | <b>■</b> 0  | <br> |  |
|                  | 1           |             |      |  |

### Diagnosis

Oil and filter change at the time of sampling has been noted. No corrective action is recommended at this time. Resample at the next service interval to monitor.All component wear rates are normal. Tests indicate that there is no fuel present in the oil. There is no indication of any contamination in the oil. The oil viscosity is lower than normal. The BN result indicates that there is suitable alkalinity remaining in the oil. Confirm oil type.