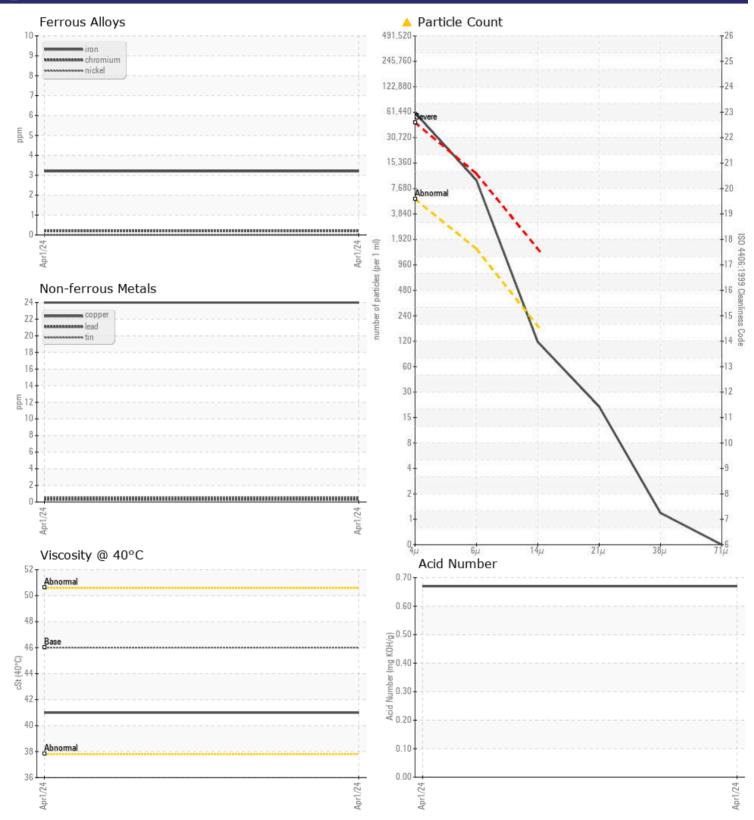

| Sample Number    |          | VCP445882   | <br> |  |
|------------------|----------|-------------|------|--|
| Sample Date      |          | 01 Apr 2024 | <br> |  |
| Machine Hours    |          | 1595        | <br> |  |
| Oil Hours        |          | 0           | <br> |  |
| Oil Changed      |          | Changed     | <br> |  |
| Sample Status    |          | ABNORMAL    | <br> |  |
|                  |          |             |      |  |
| OIL CONDI        | TION     |             |      |  |
| Visc @ 40°C      | cSt      | <b>41.0</b> | <br> |  |
| Acid Number (AN) | ma KOH/a | 0.67        | <br> |  |

## Diagnosis

No corrective action is recommended at this time. Oil and filter change at the time of sampling has been noted. Resample at the next service interval to monitor.All component wear rates are normal. There is a high amount of silt (particulates < 14 microns in size) present in the oil. The AN level is acceptable for this fluid. The condition of the oil is acceptable for the time in service.

ISO 4406:1999 (c)

| WEAR N     | METALS |            |      |  |
|------------|--------|------------|------|--|
| Iron       | ppm    | 3          | <br> |  |
| Copper     | ppm    | 24         | <br> |  |
| Lead       | ppm    | <b></b> <1 | <br> |  |
| Tin        | ppm    |            | <br> |  |
| Aluminum   | ppm    | 2          | <br> |  |
| Chromium   | ppm    |            | <br> |  |
| Molybdenum | ppm    | <b></b> <1 | <br> |  |
| Nickel     | ppm    | 0          | <br> |  |
| Titanium   | ppm    | <1         | <br> |  |
| Silver     | ppm    | 0          | <br> |  |
| Manganese  | ppm    | 0          | <br> |  |
| Vanadium   | ppm    | 0          | <br> |  |

VOLVO

| ADDITI     | VES |            |      |  |
|------------|-----|------------|------|--|
| Calcium    | ppm | 285        | <br> |  |
| Magnesium  | ppm | 2          | <br> |  |
| Zinc       | ppm | 565        | <br> |  |
| Phosphorus | ppm | <b>422</b> | <br> |  |
| Barium     | ppm | 0          | <br> |  |
| Boron      | ppm | 0          | <br> |  |