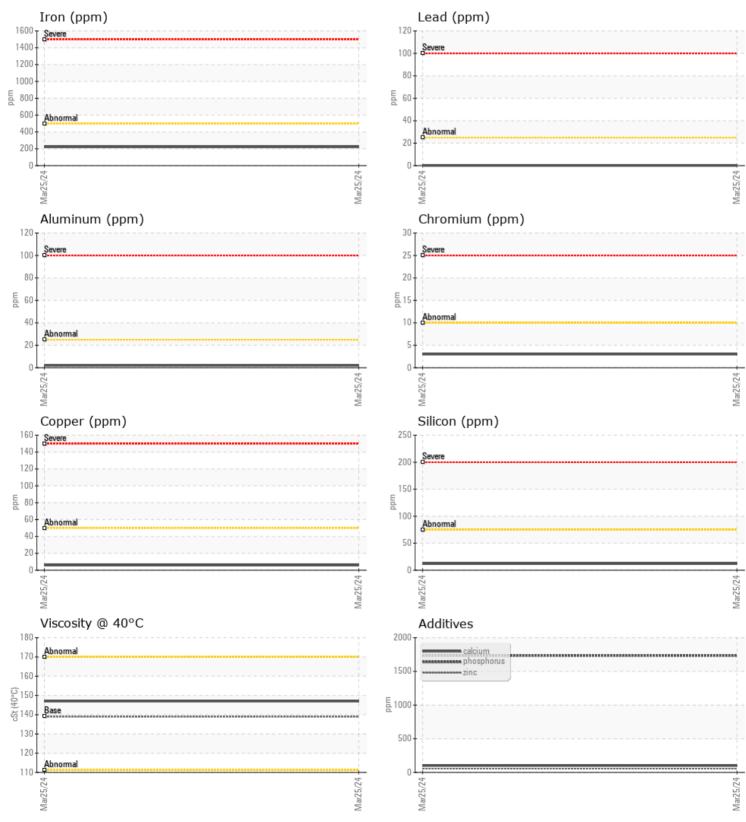

#### SAMPLE INFORMATION VCP432786 Sample Number Sample Date 25 Mar 2024 Machine Hours 6130 Oil Hours 0 Oil Changed Not Changd NORMAL Sample Status **OIL CONDITION** Visc @ 40°C cSt 147 CONTAMINATION Water % NEG Silicon ppm 12 Sodium 1 🔲 ppm Potassium ppm 2 WEAR METALS 222 Iron ppm Copper ppm 6 Lead ppm 0 🔲 Tin ppm **||** <1 Aluminum ppm 2 Chromium 3 ppm Molybdenum ppm **<**1 Nickel ■ <1 ppm Titanium <1 ppm Silver 0 ppm Manganese ppm 3 Vanadium ppm 0

|            | /£3 |            |      |  |
|------------|-----|------------|------|--|
| Calcium    | ppm | <b>100</b> | <br> |  |
| Magnesium  | ppm | 2          | <br> |  |
| Zinc       | ppm | 56         | <br> |  |
| Phosphorus | ppm | 1735       | <br> |  |
| Barium     | ppm | 0          | <br> |  |
| Boron      | ppm | <b>113</b> | <br> |  |

### Diagnosis

Resample at the next service interval to monitor.All component wear rates are normal. There is no indication of any contamination in the oil. The condition of the oil is acceptable for the time in service.