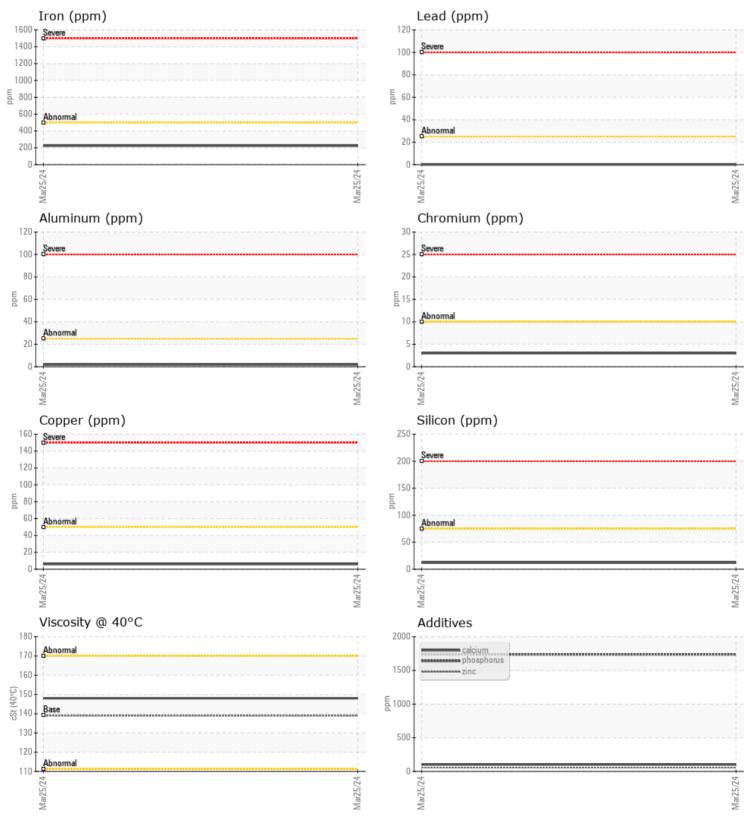

#### SAMPLE INFORMATION VCP432787 Sample Number Sample Date 25 Mar 2024 Machine Hours 6130 Oil Hours 0 Oil Changed Not Changd NORMAL Sample Status **OIL CONDITION** Visc @ 40°C cSt 148 CONTAMINATION Water % NEG Silicon ppm 12 Sodium 1 🔲 ppm Potassium ppm 2 WEAR METALS 224 Iron ppm Copper ppm 6 Lead ppm 0 🔲 Tin ppm **||** <1 Aluminum ppm 2 Chromium 3 ppm Molybdenum ppm **<**1 Nickel ■ <1 ppm

### Diagnosis

Resample at the next service interval to monitor.All component wear rates are normal. There is no indication of any contamination in the oil. The condition of the oil is acceptable for the time in service.