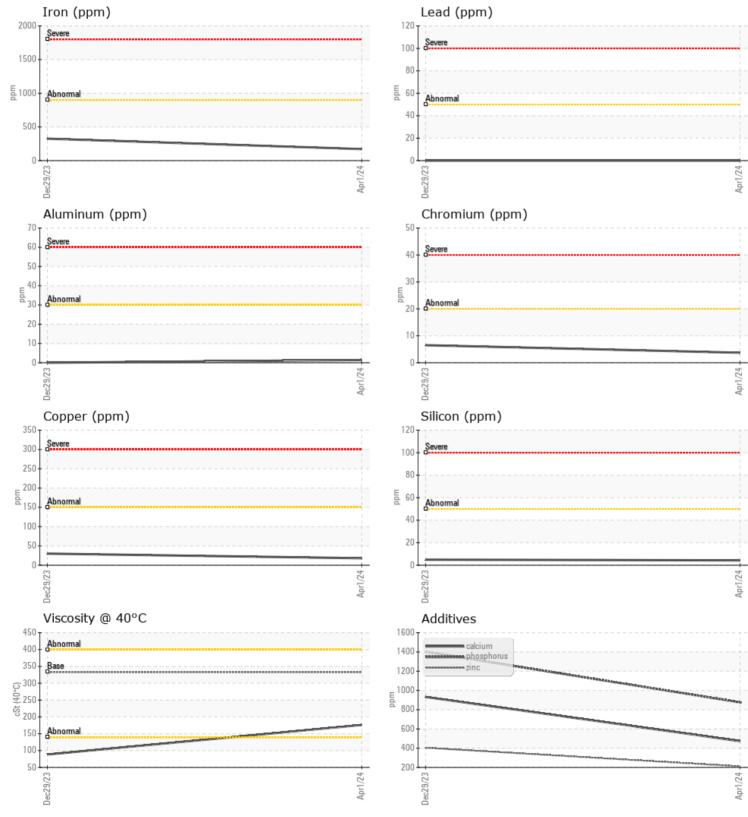

#### SAMPLE INFORMATION VCP455133 Sample Number VCP434088 Sample Date 01 Apr 2024 29 Dec 2023 Machine Hours 1462 1004 Oil Hours 0 0 Oil Changed Not Changd Changed NORMAL ATTENTION Sample Status **OIL CONDITION** Visc @ 40°C 88.4 cSt 176 CONTAMINATION Water % NEG NEG 5 Silicon ppm **4** Sodium 2 <1 ppm Potassium ppm **4** 4 WEAR METALS Iron ppm 171 326 Copper ppm 18 30 Lead ppm 0 🔲 0 Tin ppm 1 1 Aluminum ppm 1 0 Chromium **4** 6 ppm Molybdenum 6 ppm 7 Nickel 2 □3 ppm Titanium <1 0 ppm Silver 0 0 ppm Manganese ppm 6 12 0 Vanadium ppm 0

VOLVO

| ADDITI     | VES |            |      |      |
|------------|-----|------------|------|------|
| Calcium    | ppm | 473        | 932  | <br> |
| Magnesium  | ppm | 6          | 4    | <br> |
| Zinc       | ppm | 211        | 404  | <br> |
| Phosphorus | ppm | 876        | 1402 | <br> |
| Barium     | ppm | 2          | 1    | <br> |
| Boron      | ppm | <b>102</b> | 217  | <br> |