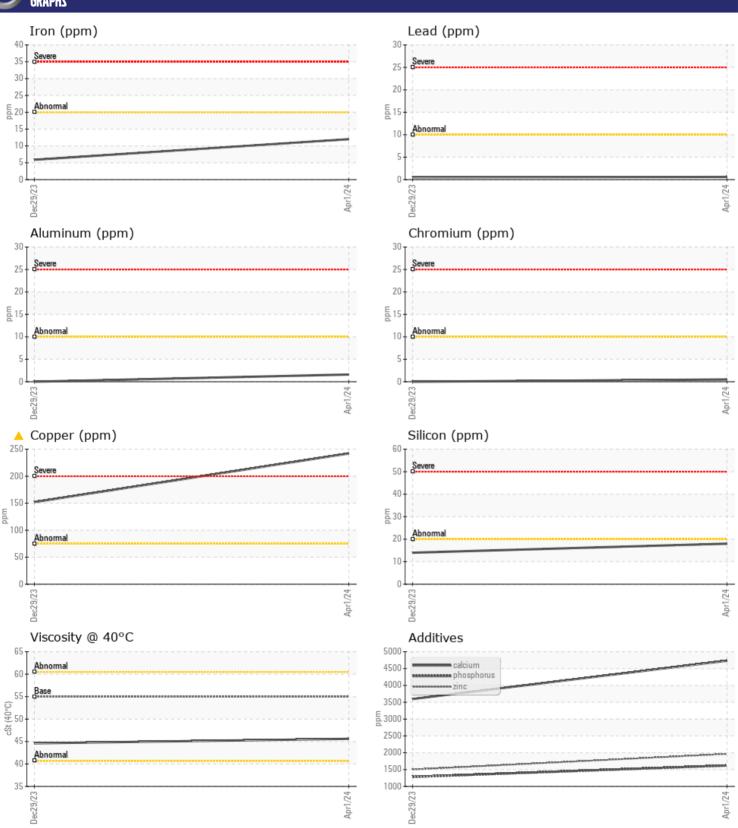

Sample No: VCP455131

Oil Type: VOLVO SUPER WET BRAKE TRANSAXLE OIL WB102

**Job No:** 699870 CAMO FARMS

| CVMDIE        | INFORMATION   |                  |               |      |
|---------------|---------------|------------------|---------------|------|
|               | . INFURMATION |                  |               |      |
| Sample Number |               | VCP455131        | VCP434074     | <br> |
| Sample Date   |               | 01 Apr 2024      | 29 Dec 2023   | <br> |
| Machine Hours |               | 1462             | 1004          | <br> |
| Oil Hours     |               | 0                | 0             | <br> |
| Oil Changed   |               | Not Changd       | Not Changd    | <br> |
| Sample Status |               | ABNORMAL         | ABNORMAL      | <br> |
| VOLVO         |               |                  |               |      |
| OIL CON       | DITION        |                  |               |      |
| Visc @ 40°C   | cSt           | <b>45.6</b>      | <b>44.6</b>   | <br> |
| VOLVO         |               |                  |               |      |
| LUNTAN        | MINATION      |                  |               |      |
|               |               |                  | 1156          |      |
| Water         | %             | NEG              | NEG           | <br> |
| Silicon       | ppm           | <b>18</b>        | <b>1</b> 4    | <br> |
| Sodium        | ppm           | ■7               | ■3            | <br> |
| Potassium     | ppm           | ■8               | <b>3</b>      | <br> |
| VOLVO         |               |                  |               |      |
| WEAR M        | METALS        |                  |               |      |
| Iron          | ppm           | <b>12</b>        | <b>6</b>      | <br> |
| Copper        | ppm           | <b>4</b> 242     | <u>▲</u> 152  | <br> |
| Lead          | ppm           | <b>■</b> <1      | < 1           | <br> |
| Tin           | ppm           | <b>■&lt;1</b>    | <b>-</b> <1   | <br> |
| Aluminum      | ppm           | <b>2</b>         | <b>0</b>      | <br> |
| Chromium      | ppm           | <b>-&lt;1</b>    | 0             | <br> |
| Molybdenum    | ppm           | <b>-&lt;1</b>    | <b>0</b>      | <br> |
| Nickel        | ppm           | <b>■&lt;1</b>    | 0             | <br> |
| Titanium      | ppm           | <1               | 0             | <br> |
| Silver        | ppm           | 0                | 0             | <br> |
| Manganese     | ppm           | <b>2</b>         | <b>-</b> <1   | <br> |
| Vanadium      | ppm           | 0                | 0             | <br> |
|               |               |                  |               |      |
| ADDITIV       | /ES           |                  |               |      |
| Calcium       | ppm           | <b>4732</b>      | <b>■</b> 3596 | <br> |
| Magnesium     | ppm           | ■ 10             | 8             | <br> |
| Zinc          | ppm           | <b>1964</b>      | ■1501         | <br> |
| Phosphorus    | ppm           | ■ 1904<br>■ 1621 | 1283          | <br> |
| Barium        | ppm           | <b>2</b>         | 0             | <br> |
| Boron         |               | <b>146</b>       | 105           | <br> |
| וטוטוו        | ppm           | <b>140</b>       | 103           | <br> |

## Diagnosis

No corrective action is recommended at this time. Resample at the next service interval to monitor. The copper level is abnormal. All other component wear rates are normal. There is no indication of any contamination in the oil. The condition of the oil is acceptable for the time in service.