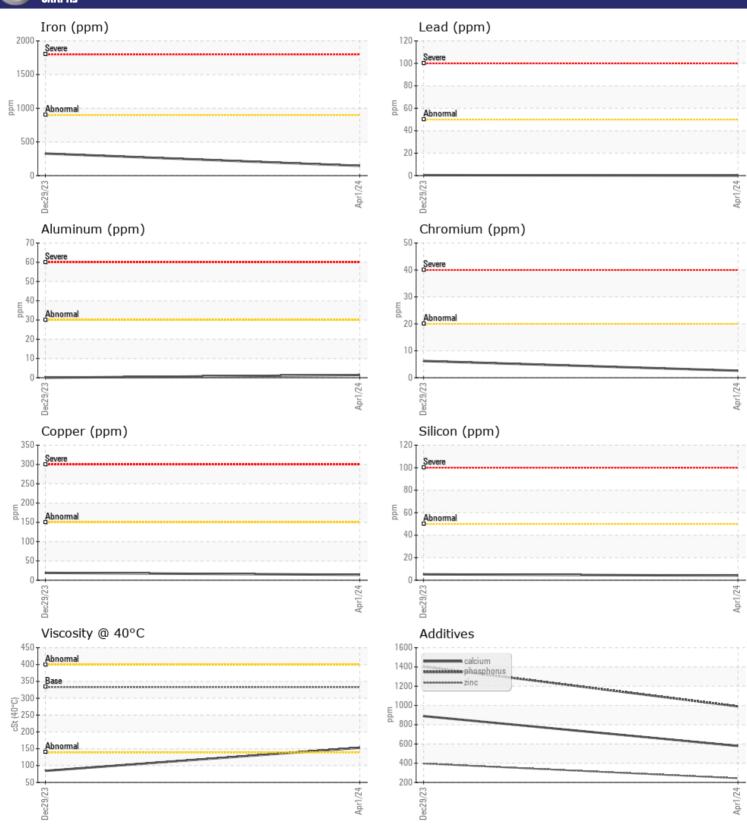

## **CONSTRUCTION EQUIPMENT**

699870 CAMO FARMS VOLVO A30G 753045 - FRONT AXLE

Sample No: VCP455132

Oil Type: VOLVO PREMIUM GEAR OIL 85W-140 GL-5

Job No: 699870 CAMO FARMS

| SAMPLI        | E INFORMATION |             |              |      |
|---------------|---------------|-------------|--------------|------|
| Sample Number | •             | VCP455132   | VCP434083    | <br> |
| Sample Date   |               | 01 Apr 2024 | 29 Dec 2023  | <br> |
| Machine Hours |               | 1462        | 1004         | <br> |
| Oil Hours     |               | 0           | 0            | <br> |
| Oil Changed   |               | Not Changd  | Changed      | <br> |
| Sample Status |               | NORMAL      | ATTENTION    | <br> |
|               |               |             |              |      |
| VOLVO         | DITION        |             |              |      |
| OIL CON       |               |             |              |      |
| Visc @ 40°C   | cSt           | <b>153</b>  | 84.4         | <br> |
|               |               |             |              |      |
| CONTAI        | MINATION      |             |              |      |
| Water         | %             | NEG         | NEG          | <br> |
| Silicon       |               | NEG<br>■4   | ■5           | <br> |
| Sodium        | ppm           | 2           |              |      |
|               | ppm           |             | <1           |      |
| Potassium     | ppm           | <b>4</b>    | <b>4</b>     | <br> |
| VOLVO         |               |             |              |      |
| WEAR N        | METALS        |             |              |      |
| Iron          | ppm           | <b>145</b>  | <b>■</b> 328 | <br> |
| Copper        | ppm           | <b>14</b>   | <b>1</b> 9   | <br> |
| Lead          | ppm           | ■0          | < 1          | <br> |
| Tin           | ppm           | <b>■</b> <1 | <b>-</b> <1  | <br> |
| Aluminum      | ppm           | <b>1</b>    | <b>0</b>     | <br> |
| Chromium      | ppm           | <b>■</b> 3  | <b>6</b>     | <br> |
| Molybdenum    | ppm           | ■3          | <b>5</b>     | <br> |
| Nickel        | ppm           | <b>2</b>    | <b>3</b>     | <br> |
| Titanium      | ppm           | <1          | 0            | <br> |
| Silver        | ppm           | 0           | 0            | <br> |
| Manganese     | ppm           | <b>5</b>    | <b>1</b> 1   | <br> |
| Vanadium      | ppm           | 0           | 0            | <br> |
|               |               |             |              |      |
| ADDITIV       | VES           |             |              |      |
| Calcium       | ppm           | <b>579</b>  | ■889         | <br> |
| Magnesium     | ppm           | ■5          | <b>3</b>     | <br> |
| Zinc          | ppm           | <b>243</b>  | ■396         | <br> |
| Phosphorus    | ppm           | ■990        | <b>1403</b>  | <br> |
|               |               |             |              |      |

## Diagnosis

Resample at the next service interval to monitor.All component wear rates are normal. There is no indication of any contamination in the oil. The condition of the oil is acceptable for the time in service.