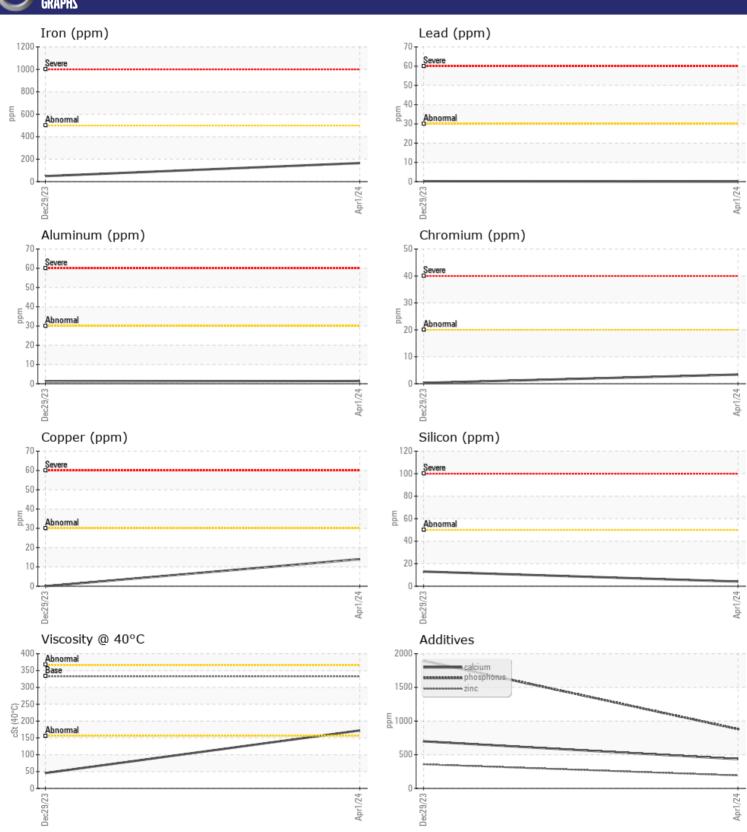

## **CONSTRUCTION EQUIPMENT**

699870 CAMO FARMS VOLVO A30G 753045 - DROP BOX

Sample No: VCP455128

Oil Type: VOLVO PREMIUM GEAR OIL 85W-140 GL-5

**Job No:** 699870 CAMO FARMS

| Sample Number  | - <del></del> | VCP455128   | VCP434082   | <br> |
|----------------|---------------|-------------|-------------|------|
| Sample Date    |               | 01 Apr 2024 | 29 Dec 2023 | <br> |
| Machine Hours  |               | 1462        | 1004        | <br> |
| Oil Hours      |               | 0           | 0           | <br> |
| Oil Changed    |               | Not Changd  | Changed     | <br> |
| Sample Status  |               | NORMAL      | ATTENTION   | <br> |
|                |               |             |             |      |
| OIL CON        | DITION        |             |             |      |
| Visc @ 40°C    | cSt           | <b>172</b>  | 45.6        | <br> |
| VISC @ 40 C    | CSL           | 172         | 45.0        | <br> |
| VOLVO          |               |             |             | <br> |
| <b>CONTAM</b>  | INATION       |             |             |      |
| Water          | %             | NEG         | NEG         | <br> |
| Silicon        | ppm           | <b>■4</b>   | <b>1</b> 3  | <br> |
| Sodium         | ppm           | <b>1</b>    | <b>■</b> 4  | <br> |
| Potassium      | ppm           | <b>4</b>    | <b>2</b>    | <br> |
|                |               |             |             |      |
| WEAR M         | FTΔIC         |             |             |      |
| Iron           |               | <b>165</b>  | <b>□</b> 49 | <br> |
|                | ppm           | <b>14</b>   | <b>1</b> 49 |      |
| Copper<br>Lead | ppm           | <b>14</b>   | <b>=</b> <1 | <br> |
| Lead<br>Tin    | ppm           | <b>■</b> <1 | <1          | <br> |
| Aluminum       | ppm           | <u> </u>    | <u> </u>    | <br> |
| Chromium       | ppm           | <b>3</b>    | <1          | <br> |
| Molybdenum     | ppm           | <b>6</b>    |             | <br> |
| Nickel         | ppm           | 2           | 0           | <br> |
| Titanium       | ppm           | <1          | 0           | <br> |
| Silver         | ppm           | 0           | 0           | <br> |
| Manganese      | ppm           | <b>■</b> 6  | 1           | <br> |
| Vanadium       | ppm           | 0           | 0           | <br> |
| variacium      | ppiii         | - U         | U           |      |

**699** 

■358

1894

**4** 

■ 0■ 136

ALTA EQUIPMENT/FLAGLER EQUIPMENT LLC
9601 BOGGY CREEK RD
ORLANDO, FL
US 32824
Contact: Robert LaPlante
robert.laplante@altg.com

T: (407)508-9736 F: (407)659-8720

Depot:VOLVO0096Unique No:10963671Signed:Don BaldridgeReport Date:06 Apr 2024

Contact/Location: Robert LaPlante - VOLVO0096

**435** 

**192** 

**880** 

**104** 

**2** 

**5** 

ppm

ppm

ppm

ppm

ppm

ppm

Calcium

Zinc

Barium

Boron

Magnesium

Phosphorus