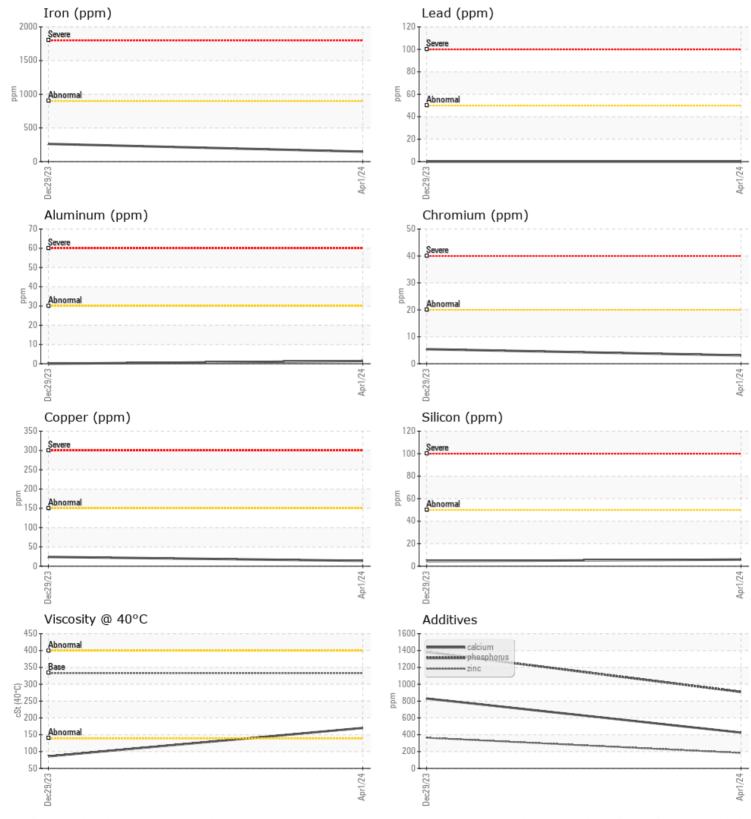

#### SAMPLE INFORMATION VCP455127 Sample Number VCP434085 Sample Date 01 Apr 2024 29 Dec 2023 Machine Hours 1462 1004 Oil Hours 0 0 Oil Changed Not Changd Changed NORMAL ATTENTION Sample Status **OIL CONDITION** Visc @ 40°C cSt 170 85.9 CONTAMINATION Water % NEG NEG 4 Silicon 6 ppm Sodium 1 🔲 < 1 ppm Potassium **4** 3 ppm

| WEAR METALS |     |            |            |  |  |  |  |  |
|-------------|-----|------------|------------|--|--|--|--|--|
| Iron        | ppm | 148        | 263        |  |  |  |  |  |
| Copper      | ppm | <b>1</b> 4 | 24         |  |  |  |  |  |
| Lead        | ppm | 0          | 0          |  |  |  |  |  |
| Tin         | ppm | ∎1         | <b></b> <1 |  |  |  |  |  |
| Aluminum    | ppm | <b>1</b>   | 0          |  |  |  |  |  |
| Chromium    | ppm | 3          | 5          |  |  |  |  |  |
| Molybdenum  | ppm | 5          | 6          |  |  |  |  |  |
| Nickel      | ppm | 2          | 2          |  |  |  |  |  |
| Titanium    | ppm | <1         | 0          |  |  |  |  |  |
| Silver      | ppm | 0          | 0          |  |  |  |  |  |
| Manganese   | ppm | 6          | 11         |  |  |  |  |  |
| Vanadium    | ppm | 0          | 0          |  |  |  |  |  |

| ADDITIVES  |     |            |      |  |  |  |  |
|------------|-----|------------|------|--|--|--|--|
| Calcium    | ppm | 425        | 830  |  |  |  |  |
| Magnesium  | ppm | 5          | 3    |  |  |  |  |
| Zinc       | ppm | <b>184</b> | 364  |  |  |  |  |
| Phosphorus | ppm | 908        | 1382 |  |  |  |  |
| Barium     | ppm | 2          | 1    |  |  |  |  |
| Boron      | ppm | <b>108</b> | 207  |  |  |  |  |

### Diagnosis

Resample at the next service interval to monitor.All component wear rates are normal. There is no indication of any contamination in the oil. The condition of the oil is acceptable for the time in service.

# **CONSTRUCTION EQUIPMENT**

GRAPHS

VOLVO

Report Id: VOLVO0096 [WUSCAR] 06138864 (Generated: 04/05/2024 12:35:40) Rev: 1

Contact/Location: Robert LaPlante - VOLVO0096