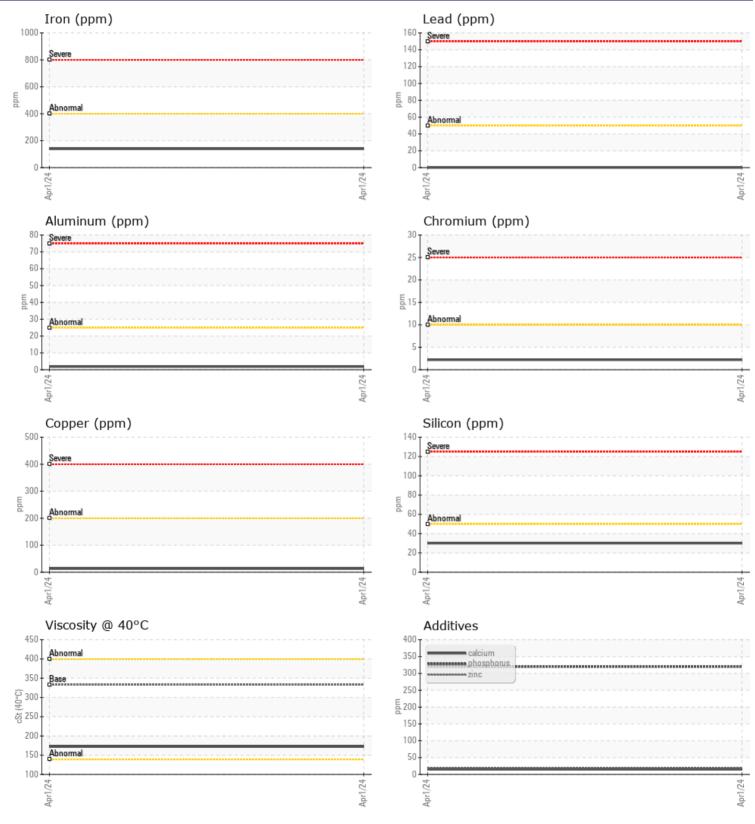

## CONSTRUCTION EQUIPMENT SPM689209 RENTAL VOLVO EC480L 315263 - LEFT SWING DRIVE

Sample No: VCP445881

VOLVO

Oil Type: VOLVO PREMIUM GEAR OIL 85W-140 GL-5

Job No:

Boron

SPM689209 RENTAL

|               | E INFORMATION |                                 |      |  |                                                                                                                                   |
|---------------|---------------|---------------------------------|------|--|-----------------------------------------------------------------------------------------------------------------------------------|
| Sample Number |               | VCP445881                       | <br> |  |                                                                                                                                   |
| Sample Date   |               | 01 Apr 2024                     | <br> |  | ALTA EQUIPMENT COMPANY                                                                                                            |
| Machine Hours |               | 1595                            | <br> |  | 5210 REESE ROAD                                                                                                                   |
| Oil Hours     |               | 0                               | <br> |  | DAVIE, FL                                                                                                                         |
| Oil Changed   |               | Changed                         | <br> |  | US 33314                                                                                                                          |
| Sample Status |               | NORMAL                          | <br> |  | Contact: N. FACEY                                                                                                                 |
|               |               |                                 |      |  | nfacey@altaequipfl.com                                                                                                            |
| VOLVO         |               |                                 |      |  | T: (954)581-4744                                                                                                                  |
| OIL CON       |               |                                 |      |  | F: (954)583-0318                                                                                                                  |
| Visc @ 40°C   | cSt           | <b>172</b>                      | <br> |  |                                                                                                                                   |
|               |               |                                 |      |  | Diagragaia                                                                                                                        |
|               | MINATION      |                                 |      |  | Diagnosis                                                                                                                         |
|               |               | Resample at the next service in |      |  |                                                                                                                                   |
| Water         | %             | NEG                             | <br> |  | to monitor.All component wear                                                                                                     |
| Silicon       | ppm           | 30                              | <br> |  | are normal. There is no indicati<br>any contamination in the oil. The<br>condition of the oil is acceptab<br>the time in service. |
| Sodium        | ppm           | 2                               | <br> |  |                                                                                                                                   |
| Potassium     | ppm           | 2                               | <br> |  |                                                                                                                                   |
| VOLVO         |               |                                 |      |  |                                                                                                                                   |
| WEAR N        | METALS        |                                 |      |  |                                                                                                                                   |
| Iron          | ppm           | 139                             | <br> |  | -                                                                                                                                 |
| Copper        | ppm           | 13                              | <br> |  |                                                                                                                                   |
| Lead          | ppm           | 0                               | <br> |  |                                                                                                                                   |
| Tin           | ppm           | <b>□</b> <1                     | <br> |  |                                                                                                                                   |
| Aluminum      | ppm           | 2                               | <br> |  |                                                                                                                                   |
| Chromium      | ppm           | 2                               | <br> |  |                                                                                                                                   |
| Molybdenum    | ppm           | <b>□</b> < 1                    | <br> |  |                                                                                                                                   |
| Nickel        | ppm           | ■ <1                            | <br> |  |                                                                                                                                   |
| Titanium      | ppm           | <1                              | <br> |  |                                                                                                                                   |
| Silver        | ppm           | 0                               | <br> |  |                                                                                                                                   |
| Manganese     | ppm           | 3                               | <br> |  |                                                                                                                                   |
| Vanadium      | ppm           | 0                               | <br> |  |                                                                                                                                   |
| Variacium     | ppm           | U                               |      |  |                                                                                                                                   |
| VOLVO         |               |                                 | <br> |  |                                                                                                                                   |
| ADDITIN       | VES           |                                 |      |  |                                                                                                                                   |
| Calcium       | ppm           | 15                              | <br> |  |                                                                                                                                   |
| Magnesium     | ppm           | <b>1</b>                        | <br> |  |                                                                                                                                   |
| Zinc          | ppm           | <b>1</b> 9                      | <br> |  |                                                                                                                                   |
| Phosphorus    | ppm           | 320                             | <br> |  |                                                                                                                                   |
| Barium        | ppm           | 3                               | <br> |  |                                                                                                                                   |
| <b>D</b>      |               |                                 |      |  |                                                                                                                                   |

## **CONSTRUCTION EQUIPMENT**

GRAPHS

VOLVO

Report Id: VOLVO0095 [WUSCAR] 06138872 (Generated: 04/06/2024 13:17:44) Rev: 1

Contact/Location: N. FACEY - VOLVO0095