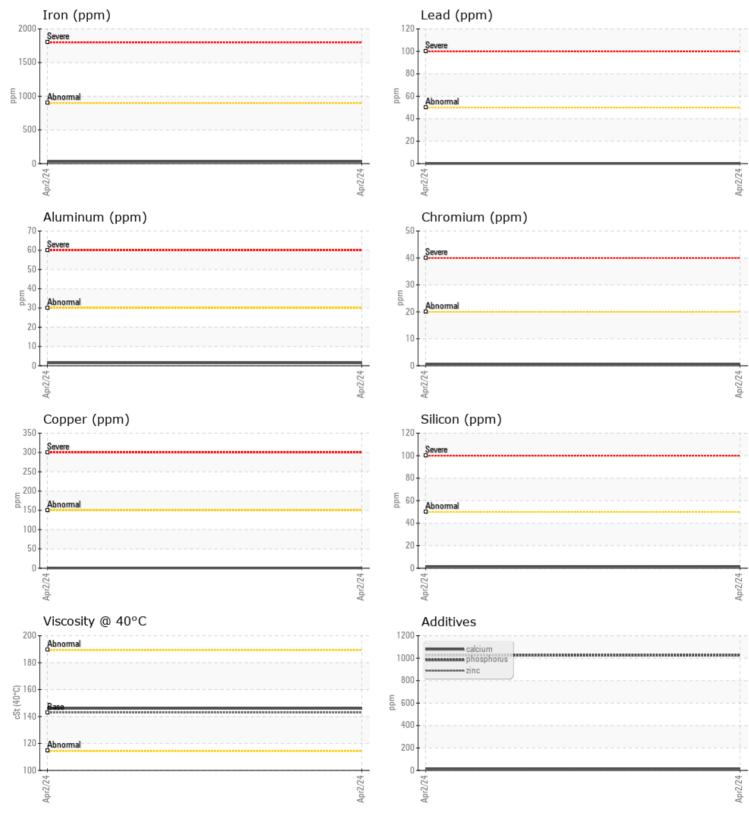

## **CONSTRUCTION EQUIPMENT**

GRAPHS

VOLVO

Report Id: VOLVO0129 [WUSCAR] 06138880 (Generated: 04/05/2024 12:31:53) Rev: 1

Contact/Location: CLAY COULTER - VOLVO0129