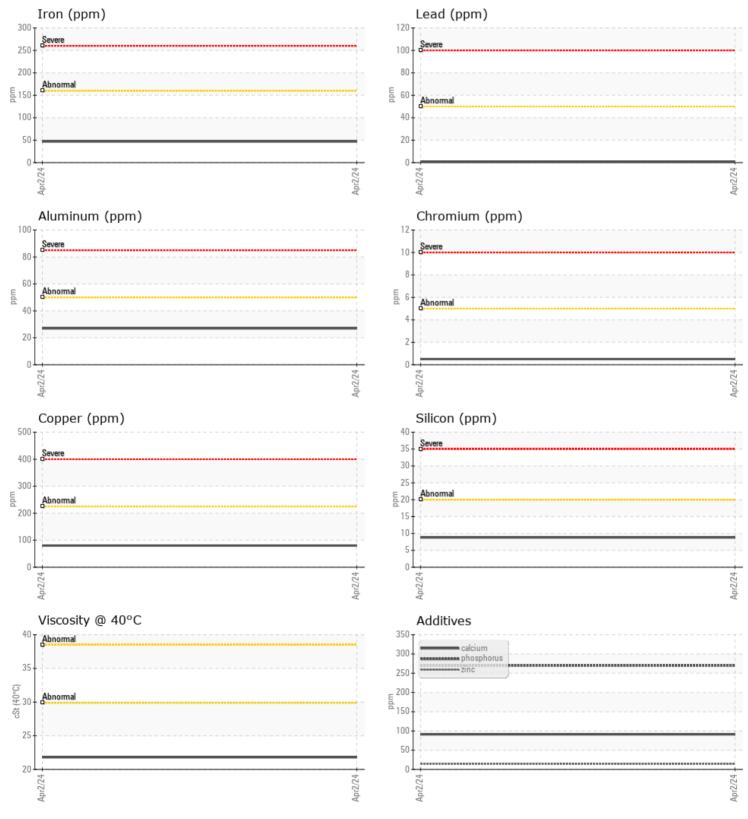

TOTATO

|               | INFORMATION |             |      |  |
|---------------|-------------|-------------|------|--|
| Sample Number | -           | VCP384561   | <br> |  |
| Sample Date   |             | 02 Apr 2024 | <br> |  |
| Machine Hours |             | 6731        | <br> |  |
| Oil Hours     |             | 0           | <br> |  |
| Oil Changed   |             | Not Changd  | <br> |  |
| Sample Status |             | ABNORMAL    | <br> |  |
|               |             |             |      |  |
| OIL CON       | DITION      |             |      |  |
| Visc @ 40°C   | cSt         | 21.8        | <br> |  |
| VOLVO         |             |             |      |  |
| CONTAN        | MINATION    |             |      |  |
| Water         | %           | NEG         | <br> |  |
| Silicon       | ppm         | 9           | <br> |  |
| Sodium        | ppm         | 4           | <br> |  |
| Potassium     | ppm         | 2           | <br> |  |
|               |             |             |      |  |
| WEAR M        | METALS      |             |      |  |
| Iron          | ppm         | 47          | <br> |  |
| Copper        | ppm         | <b>80</b>   | <br> |  |
| Lead          | ppm         | <b>1</b>    | <br> |  |
| Tin           | ppm         | 🔺 11        | <br> |  |
| Aluminum      | ppm         | 27          | <br> |  |
| Chromium      | ppm         | <b>■</b> <1 | <br> |  |
| Molybdenum    | ppm         | <1          | <br> |  |
| Nickel        | ppm         | 🔺 15        | <br> |  |
| Titanium      | ppm         | <1          | <br> |  |
| Silver        | ppm         | ■<1         | <br> |  |
| Manganese     | ppm         | 3           | <br> |  |
| Vanadium      | ppm         | <1          | <br> |  |
| VOLVO         |             |             | <br> |  |
|               | /ES         |             |      |  |
| Calcium       | ppm         | 91          | <br> |  |
| Magnesium     | ppm         | 3           | <br> |  |
| Zinc          | ppm         | 14          | <br> |  |
| Phosphorus    | ppm         | 270         | <br> |  |
|               |             |             |      |  |

## **CONSTRUCTION EQUIPMENT**

GRAPHS

VOLVO

Contact/Location: CLAY COULTER - VOLVO0129