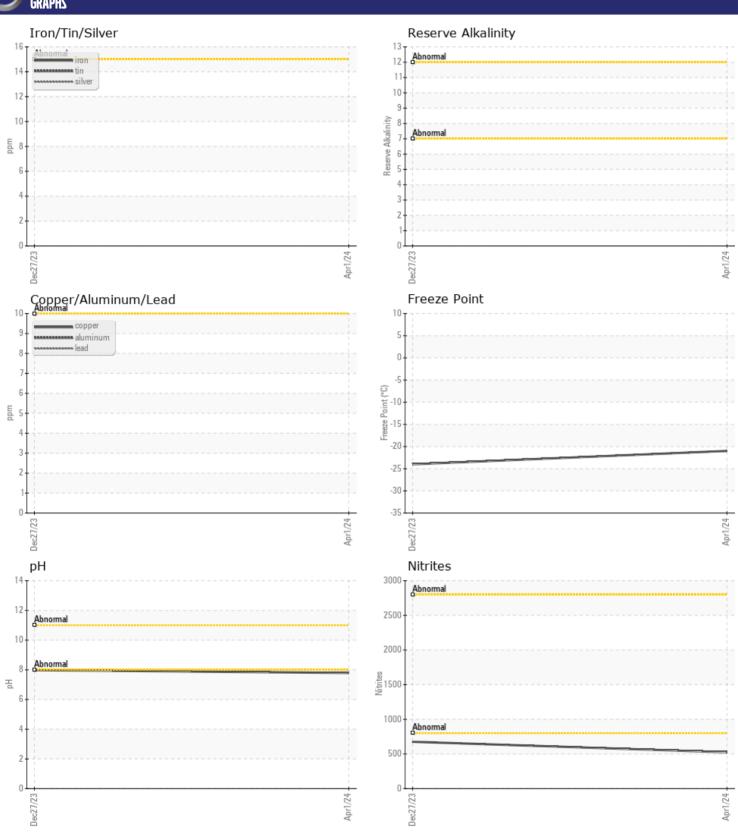

Job No: SWO-070729

| SAMPLE IN          | FORMATION  |              |              |  |  |
|--------------------|------------|--------------|--------------|--|--|
| Sample Number      | -          | VCP436290    | VCP447595    |  |  |
| Sample Date        |            | 01 Apr 2024  | 27 Dec 2023  |  |  |
| Machine Hours      |            | 558          | 263          |  |  |
| Sample Status      |            | NORMAL       | NORMAL       |  |  |
|                    |            |              |              |  |  |
| COOLANT CONDITION  |            |              |              |  |  |
| рН                 | Scale 0-14 | <b>7.79</b>  | 7.98         |  |  |
| Reserve Alkalinity | Scale 0-20 |              |              |  |  |
| Nitrites           | ppm        | <b>524</b>   | <b>676</b>   |  |  |
| Percentage Glycol  | %          | <b>44.7</b>  | <b>45.4</b>  |  |  |
| Freezing Point     | °C         | <b>□</b> -21 | <b>□</b> -24 |  |  |
| CONTAMINATION      |            |              |              |  |  |
| Coolant Appearance |            | normal       | normal       |  |  |
| Coolant Color      |            | Pink         | Pink         |  |  |

### Diagnosis

No corrective action is recommended at this time. The fluid is suitable for further service. There is no indication of any contamination in the coolant. Carboxylate test failed. The glycol level is acceptable. The pH level of this fluid is within the acceptable limits.