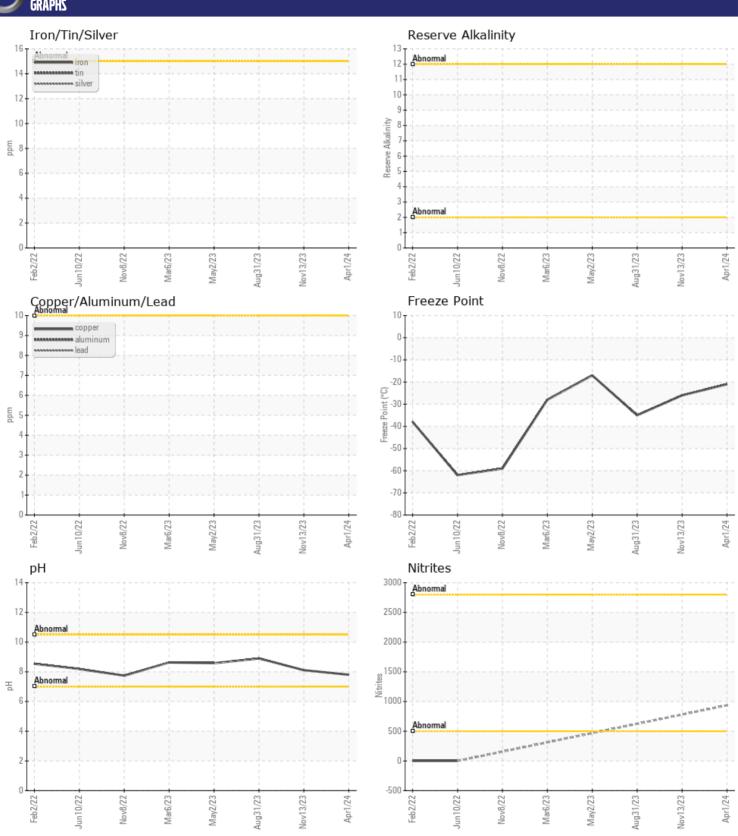

**NONE** 

Sample No: VCP436287

Oil Type: VOLVO COOLANT VCS (YELLOW)

**Job No:** SWO-070832

scalar

Silt

| VOLVO              |            |             |              |              |             |
|--------------------|------------|-------------|--------------|--------------|-------------|
|                    | NFORMATION |             |              |              |             |
| Sample Number      |            | VCP436287   | VCP445723    | VCP431111    | VCP424703   |
| Sample Date        |            | 01 Apr 2024 | 13 Nov 2023  | 31 Aug 2023  | 02 May 2023 |
| Machine Hours      |            | 6670        | 6283         | 5911         | 5181        |
| Sample Status      |            | NORMAL      | NORMAL       | NORMAL       | NORMAL      |
|                    |            |             |              |              |             |
| COOLANT            | CONDITION  |             |              |              |             |
| рН                 | Scale 0-14 | <b>7.80</b> | ■8.11        | ■8.90        | ■8.58       |
| Reserve Alkalinity | Scale 0-20 |             |              |              |             |
| Nitrites           | ppm        | <b>936</b>  | ■ NT         | ■ NT         | ■ NT        |
| Percentage Glycol  | %          | <b>44.6</b> | <b>46.1</b>  | ■ 50.7       | <b>42.8</b> |
| Freezing Point     | °C         | <b>-21</b>  | <b>□</b> -26 | <b>□</b> -35 | <b>-17</b>  |
|                    |            |             |              |              |             |
| CONTAMIN           | NATION     |             |              |              |             |
| Coolant Appearance |            | normal      | normal       | normal       | normal      |
| Coolant Color      |            | Pink        | Yllow        | Yllow        | Yllow       |
| Sand/Dirt          | scalar     |             |              | ■ NONE       |             |
| Debris             | scalar     |             |              | NONE         |             |
| Precipitate        | scalar     |             |              | NONE         |             |

## Diagnosis

No corrective action is recommended at this time. The fluid is suitable for further service. There is no indication of any contamination in the coolant. Carboxylate test failed. Glycol and nitrite levels are acceptable. The pH level of this fluid is within the acceptable limits.