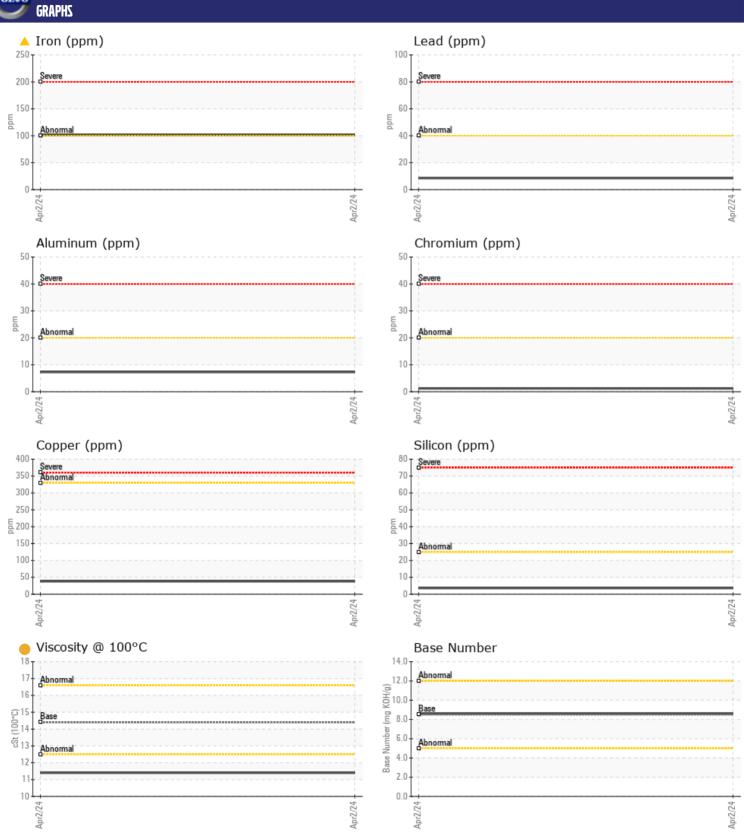

## **CONSTRUCTION EQUIPMENT**

SWA524531 UNIV SCRAP SENNEBOGEN 825M 825.0.1969 - DIESEL ENGINE

Sample No: VCP436075

Oil Type: DIESEL ENGINE OIL SAE 15W40

**Job No:** SWA524531 UNIV SCRAP

| FORMATION | VCP436075       | _   |          |   |
|-----------|-----------------|-----|----------|---|
|           | VCP436075       |     |          |   |
|           |                 |     |          |   |
|           | 02 Apr 2024     |     |          |   |
|           | 2745            |     |          |   |
|           | 0               |     |          |   |
|           |                 |     |          |   |
|           | ABNORMAL        |     |          |   |
|           |                 |     |          |   |
| ION       |                 |     |          |   |
|           | <u>11.4</u>     |     |          |   |
|           |                 |     |          |   |
|           |                 |     |          |   |
| 70        | 03              |     |          |   |
|           |                 |     |          |   |
| ATION     |                 |     |          |   |
| %         | NEG             |     |          |   |
| %         | <b>1</b>        |     |          |   |
| %         | 76              |     |          |   |
| %         | 58              |     |          |   |
| %         | NEG             |     |          |   |
| %         | ■ 0.1           |     |          |   |
| ppm       | <b>4</b>        |     |          |   |
| ppm       | <b>2</b>        |     |          |   |
| ppm       | <b>2</b>        |     |          |   |
|           |                 |     |          |   |
| 7 IA      |                 |     |          |   |
|           | A 101           |     |          |   |
|           |                 |     |          |   |
| • •       | _               |     |          |   |
|           |                 |     |          |   |
|           | _               |     |          |   |
|           |                 |     |          |   |
|           | · <del>-</del>  |     |          |   |
|           | _               |     |          |   |
|           | _               |     |          |   |
|           | _               |     |          |   |
| • •       | _               |     |          |   |
|           |                 |     |          |   |
| ppiii     | < 1             |     |          |   |
|           |                 |     |          |   |
|           | % % % % ppm ppm | CSt | ABNORMAL | N |