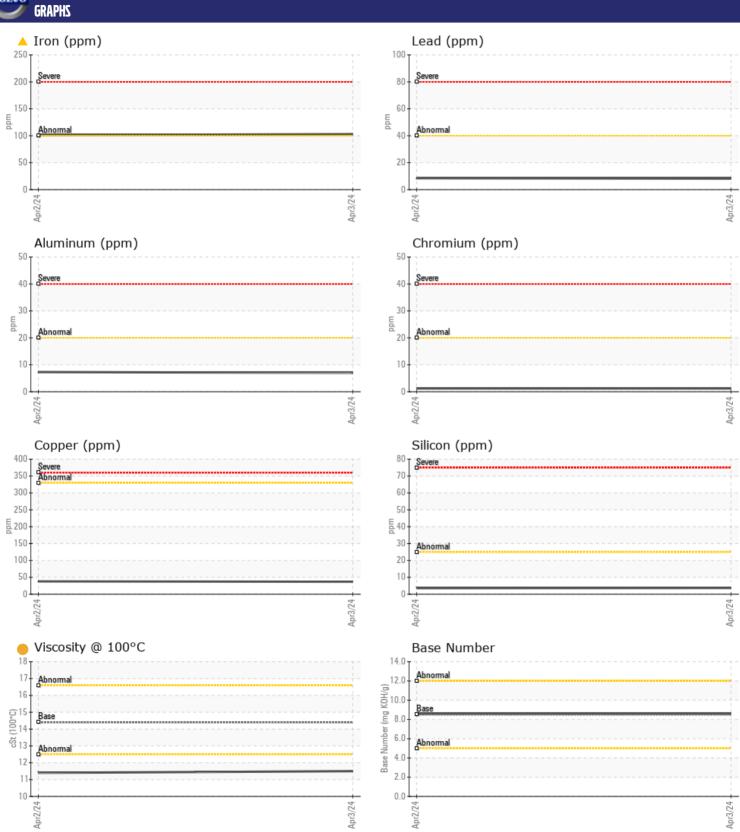

## **CONSTRUCTION EQUIPMENT**

SWA524531 UNIV SCRAP SENNEBOGEN 825M 825.0.1969 - DIESEL ENGINE

Sample No: VCP436082

Oil Type: DIESEL ENGINE OIL SAE 15W40

**Job No:** SWA524531 UNIV SCRAP

| SAMPLE II        | NFORMATION |             |             |      |
|------------------|------------|-------------|-------------|------|
| Sample Number    |            | VCP436082   | VCP436075   | <br> |
| Sample Date      |            | 03 Apr 2024 | 02 Apr 2024 | <br> |
| Machine Hours    |            | 2745        | 2745        | <br> |
| Oil Hours        |            | 0           | 0           | <br> |
| Oil Changed      |            | Not Changd  | Not Changd  | <br> |
| Sample Status    |            | ABNORMAL    | ABNORMAL    | <br> |
|                  |            |             |             |      |
| VOLVO            | TION       |             |             |      |
| OIL CONDI        |            |             |             |      |
| Visc @ 100°C     | cSt        | <u> </u>    | 11.4        | <br> |
| Base Number (BN) |            | ■8.6        | ■8.6        | <br> |
| Oxidation (PA)   | %          | 68          | 69          | <br> |
| VOLVO            |            |             |             |      |
| CONTAMIN         | NATION     |             |             |      |
| Water            | %          | NEG         | NEG         | <br> |
| Soot %           | %          | INEG        | 1           | <br> |
| Nitration (PA)   | %          | 75          | 76          | <br> |
| Sulfation (PA)   | %          | 58          | 58          | <br> |
| Glycol           | %          | NEG         | NEG         | <br> |
| Fuel             | %          | ■0.2        | 0.1         | <br> |
| Silicon          | ppm        | <b>4</b>    | <b>4</b>    | <br> |
| Sodium           | ppm        | <b>2</b>    | 2           | <br> |
| Potassium        | ppm        | 1           | <b>1</b> 2  | <br> |
|                  | I. Ic.     |             |             |      |
| VOLVO            | TALC       |             |             |      |
| WEAR ME          | I ALS      |             |             |      |
| Iron             | ppm        | <u> </u>    | <u> </u>    | <br> |
| Copper           | ppm        | ■37         | ■38         | <br> |
| Lead             | ppm        | ■8          | ■8          | <br> |
| Tin              | ppm        | <b>4</b>    | <b>4</b>    | <br> |
| Aluminum         | ppm        | <b>7</b>    | <b>7</b>    | <br> |
| Chromium         | ppm        | <b>1</b>    | <b>1</b>    | <br> |
| Molybdenum       | ppm        | <b>61</b>   | □59         | <br> |
| Nickel           | ppm        | <b>■</b> <1 | <b>2</b>    | <br> |
| Titanium         | ppm        | <b>■</b> 0  | 0           | <br> |
| Silver           | ppm        | <b>■</b> 0  | ■0          | <br> |
|                  |            |             |             |      |

## Diagnosis

F:

No corrective action is recommended at this time. Resample at the next service interval to monitor. Cylinder, crank, or cam shaft wear is indicated. Fuel content negligible. There is no indication of any contamination in the oil. The oil viscosity is lower than normal. The BN result indicates that there is suitable alkalinity remaining in the oil. Confirm oil type.