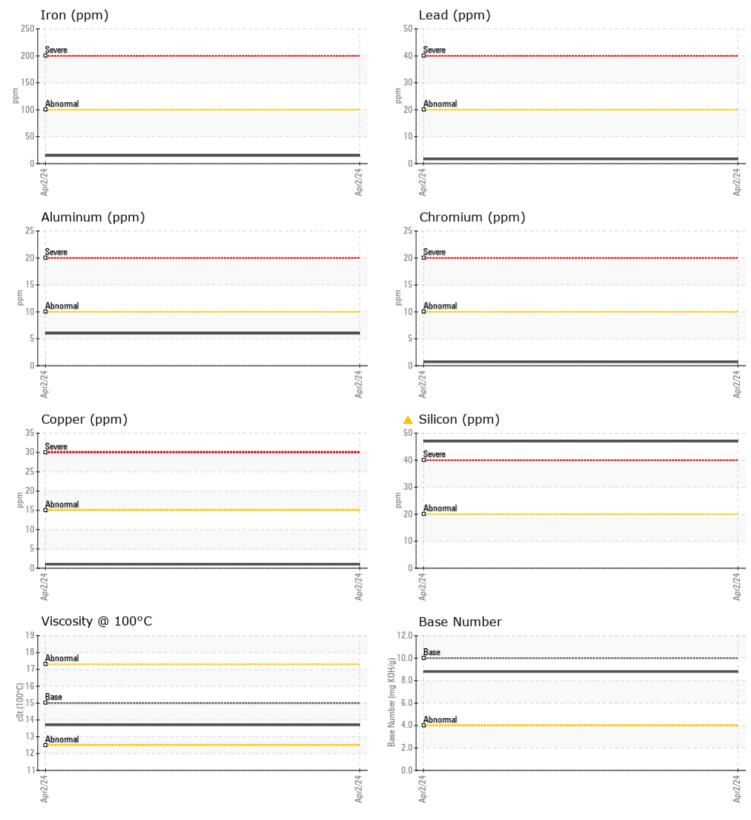

## SAMPLE INFORMATION

| Sample Number    | -        | VCP445884   | <br> |  |
|------------------|----------|-------------|------|--|
| Sample Date      |          | 02 Apr 2024 | <br> |  |
| Machine Hours    |          | 2000        | <br> |  |
| Oil Hours        |          | 0           | <br> |  |
| Oil Changed      |          | Changed     | <br> |  |
| Sample Status    |          | ABNORMAL    | <br> |  |
|                  |          |             |      |  |
| OIL CONDI        | TION     |             |      |  |
|                  |          |             |      |  |
| Visc @ 100°C     | cSt      | <b>13.7</b> | <br> |  |
| Base Number (BN) | mg KOH/g | 8.8         | <br> |  |
| Oxidation (PA)   | %        | 105         | <br> |  |
|                  |          |             |      |  |
| CONTAMI          |          |             |      |  |
|                  | NATION   |             |      |  |
| Water            | %        | NEG         | <br> |  |
| Soot %           | %        | 0.3         | <br> |  |
| Nitration (PA)   | %        | 90          | <br> |  |
| Sulfation (PA)   | %        | 68          | <br> |  |
| Glycol           | %        | NEG         | <br> |  |
| Fuel             | %        | <1.0        | <br> |  |
| Silicon          | ppm      | <b>4</b> 7  | <br> |  |
| Sodium           | ppm      | 3           | <br> |  |
| Potassium        | nnm      | <b>1</b>    |      |  |

Potassium ppm 1 WEAR METALS Iron 15 ppm Copper 1 ppm Lead 2 ppm 1 Tin ppm Aluminum ppm 6 **||** <1 Chromium ppm Molybdenum ppm 39 Nickel 1 ppm Titanium 0 ppm Silver 0 ppm Manganese **||** <1 ppm

| ADDITIVES  |     |             |  |  |  |  |  |  |
|------------|-----|-------------|--|--|--|--|--|--|
| Calcium    | ppm | 1764        |  |  |  |  |  |  |
| Magnesium  | ppm | 508         |  |  |  |  |  |  |
| Zinc       | ppm | <b>1171</b> |  |  |  |  |  |  |
| Phosphorus | ppm | 971         |  |  |  |  |  |  |
| Barium     | ppm | 0           |  |  |  |  |  |  |
| Boron      | ppm | <b>18</b>   |  |  |  |  |  |  |

## Diagnosis

No corrective action is recommended at this time. Oil and filter change at the time of sampling has been noted. Resample at the next service interval to monitor.All component wear rates are normal. Elemental level of silicon (Si) above normal indicating ingress of seal material. The BN result indicates that there is suitable alkalinity remaining in the oil. The condition of the oil is acceptable for the time in service.