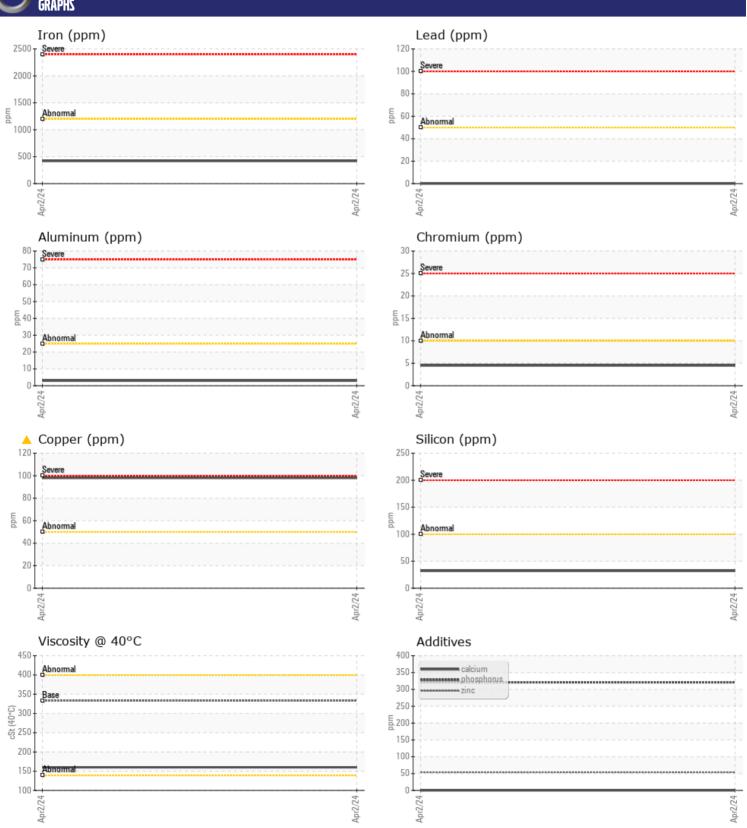

## **CONSTRUCTION EQUIPMENT**

SPM673707 BULK EXP VOLVO EC220EL 315538 - SWING DRIVE

Sample No: VCP454240

Oil Type: VOLVO PREMIUM GEAR OIL 85W-140 GL-5

**Job No:** SPM673707 BULK EXP

| VOLVO              |       |               |   |  |  |
|--------------------|-------|---------------|---|--|--|
| SAMPLE INFORMATION |       |               |   |  |  |
| Sample Number      | -     | VCP454240     |   |  |  |
| Sample Date        |       | 02 Apr 2024   |   |  |  |
| Machine Hours      |       | 2000          |   |  |  |
| Oil Hours          |       | 0             |   |  |  |
| Oil Changed        |       | Changed       |   |  |  |
| Sample Status      |       | ABNORMAL      |   |  |  |
|                    |       |               |   |  |  |
| OIL CONDITION      |       |               |   |  |  |
|                    |       |               | _ |  |  |
| Visc @ 40°C        | cSt   | <b>160</b>    |   |  |  |
| VOLVO              |       |               |   |  |  |
| CONTAMINATION      |       |               |   |  |  |
| Water              | %     | □0.074        |   |  |  |
| Silicon            | ppm   | ■32           |   |  |  |
| Sodium             | ppm   | <b>■&lt;1</b> |   |  |  |
| Potassium          | ppm   | O             |   |  |  |
|                    |       | _             |   |  |  |
| WEAR METALS        |       |               |   |  |  |
| WEAR M             | ETAL2 |               |   |  |  |
| Iron               | ppm   | <b>420</b>    |   |  |  |
| Copper             | ppm   | <u> </u>      |   |  |  |
| Lead               | ppm   | <b>0</b>      |   |  |  |
| Tin                | ppm   | ■0            |   |  |  |
| Aluminum           | ppm   | ■3            |   |  |  |
| Chromium           | ppm   | <b>4</b>      |   |  |  |
| Molybdenum         | ppm   | <b>0</b>      |   |  |  |
| Nickel             | ppm   | ■0            |   |  |  |
| Titanium           | ppm   | 0             |   |  |  |
| Silver             | ppm   | 0             |   |  |  |
| Manganese          | ppm   | <b>9</b>      |   |  |  |
| Vanadium           | ppm   | 0             |   |  |  |
| VOLVO              |       |               |   |  |  |
| ADDITIV            | Z     |               |   |  |  |
| Calcium            | ppm   | <b>0</b>      |   |  |  |
| Magnesium          | ppm   | O             |   |  |  |
| Zinc               | ppm   | <b>54</b>     |   |  |  |
| Phosphorus         | ppm   | ■321          |   |  |  |
| Barium             | ppm   | <b>2</b>      |   |  |  |
| Boron              | ppm   | <b>4</b>      |   |  |  |
|                    |       |               |   |  |  |

### Diagnosis

We advise that you check for the source of water entry. The oil change at the time of sampling has been noted. Resample at the next service interval to monitor. The copper level is abnormal. All other component wear rates are normal. Free water present. The condition of the oil is acceptable for the time in service.