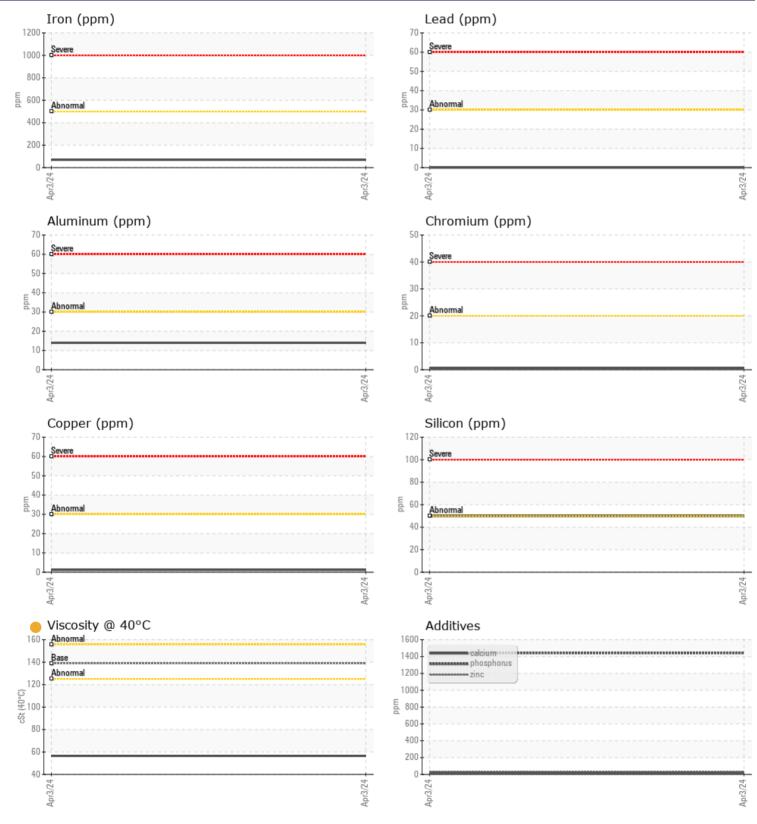

#### SAMPLE INFORMATION VCP447069 Sample Number Sample Date 03 Apr 2024 Machine Hours 2534 Oil Hours 0 Oil Changed Changed ATTENTION Sample Status **OIL CONDITION** Visc @ 40°C cSt 56.5 CONTAMINATION Water % NEG Silicon 50 ppm Sodium 7 ppm Potassium ppm ■ <1 WEAR METALS Iron ppm 70 Copper ppm 1 Lead ppm 0 🔲 Tin ppm 0 Aluminum ppm 14 Chromium □ <1 ppm Molybdenum ppm 9 Nickel 0 ppm Titanium 0 ppm Silver 0 ppm Manganese ppm 2 Vanadium ppm 0 01 **ADDITIVES** Calcium **1**6 ppm 0 Magnesium ppm

### Diagnosis

The oil change at the time of sampling has been noted. Resample at the next service interval to monitor.All component wear rates are normal. There is no indication of any contamination in the oil. The oil viscosity is lower than normal. Confirm oil type.