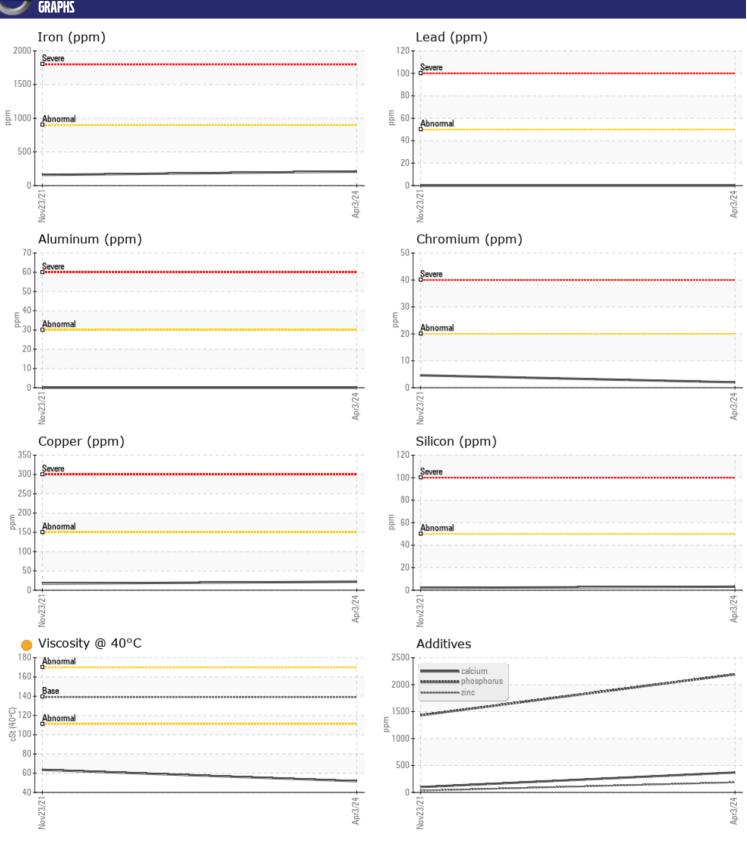

## CONSTRUCTION EQUIPMENT 41765 VOLVO A25G 752067 - REAR AXLE

Sample No: VCP447021

Oil Type: VOLVO PREMIUM GEAR OIL 80W-90 GL-5

Job No: 41765

Boron

| SAMPLE        | INFORMATION |               |               |      |
|---------------|-------------|---------------|---------------|------|
| Sample Number |             | VCP447021     | VCP343957     | <br> |
| Sample Date   |             | 03 Apr 2024   | 23 Nov 2021   | <br> |
| Machine Hours |             | 2534          | 531           | <br> |
| Oil Hours     |             | 0             | 0             | <br> |
|               |             |               | N/A           | <br> |
| Oil Changed   |             | Changed       |               |      |
| Sample Status |             | ATTENTION     | NORMAL        | <br> |
| VOLVO         |             |               |               |      |
| OIL CONE      | DITION      |               |               |      |
| Visc @ 40°C   | cSt         | <b>51.7</b>   | <b>63.5</b>   | <br> |
|               |             |               |               |      |
| CONTAM        | INATION     |               |               |      |
| _             |             |               |               |      |
| Water         | %           | NEG           | NEG           | <br> |
| Silicon       | ppm         | <b>■</b> 3    | <b>2</b>      | <br> |
| Sodium        | ppm         | <b>2</b>      | <b>&lt;</b> 1 | <br> |
| Potassium     | ppm         | <b>■</b> 0    | <b>3</b>      | <br> |
|               |             |               |               |      |
| WEAR M        | ETALS       |               |               |      |
| Iron          | ppm         | <b>209</b>    | <b>□</b> 159  | <br> |
| Copper        | ppm         | 22            | 17            | <br> |
| Lead          | ppm         | 0             | 0             | <br> |
| Tin           | ppm         | <b>■&lt;1</b> | <1            | <br> |
| Aluminum      | ppm         | <b>■</b> 0    | <b>1</b> 0    | <br> |
| Chromium      | ppm         | 2             | 5             | <br> |
| Molybdenum    | ppm         | <b>3</b>      | <b>1</b> 0    | <br> |
| Nickel        | ppm         | <b>1</b>      | 1             | <br> |
| Titanium      | ppm         | 0             | <1            | <br> |
| Silver        | ppm         | 0             | 0             | <br> |
| Manganese     | ppm         | <b>■</b> 6    | <b>2</b> 3    | <br> |
| Vanadium      | ppm         | 0             | <1            | <br> |
| Variadiditi   | PPIII       |               |               |      |
| VOLVO         |             |               |               |      |
| ADDITIV       | FZ          |               |               |      |
| Calcium       | ppm         | ■369          | ■99           | <br> |
| Magnesium     | ppm         | ■22           | <b>0</b>      | <br> |
| Zinc          | ppm         | <b>186</b>    | ■32           | <br> |
| Phosphorus    | ppm         | <b>2191</b>   | <b>1431</b>   | <br> |
| Barium        | ppm         | ■0            | <b>2</b>      | <br> |
| 5             |             |               | T-100         |      |

## Diagnosis

The oil change at the time of sampling has been noted. Resample at the next service interval to monitor.All component wear rates are normal. There is no indication of any contamination in the oil. The oil viscosity is lower than normal. Confirm oil type.