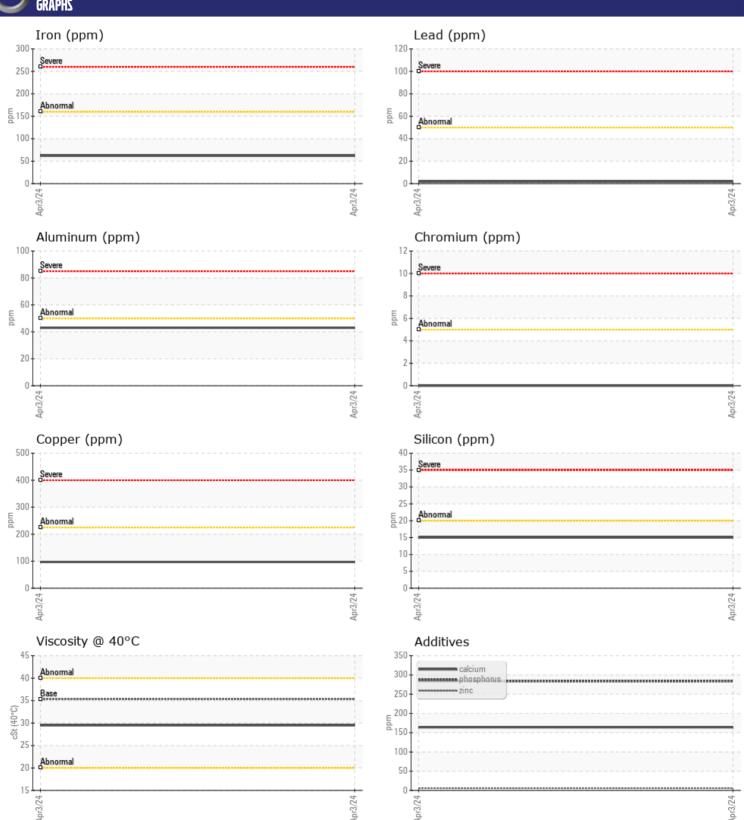

| SAMPLE INFORMATION |        |             |  |  |  |
|--------------------|--------|-------------|--|--|--|
| Sample Number      | -      | VCP447067   |  |  |  |
| Sample Date        |        | 03 Apr 2024 |  |  |  |
| Machine Hours      |        | 2534        |  |  |  |
| Oil Hours          |        | 0           |  |  |  |
| Oil Changed        |        | Changed     |  |  |  |
| Sample Status      |        | ABNORMAL    |  |  |  |
|                    |        |             |  |  |  |
| OIL CONDI          | TION   |             |  |  |  |
| Visc @ 40°C        | cSt    | <b>29.5</b> |  |  |  |
|                    |        |             |  |  |  |
| CONTAMI            | NATION |             |  |  |  |
| Water              | %      | NEG         |  |  |  |
| Silicon            | ppm    | <b>15</b>   |  |  |  |
| Sodium             | ppm    | <b>■</b> 9  |  |  |  |
| Potassium          | ppm    | <b>■</b> 5  |  |  |  |
| WEAR ME            |        |             |  |  |  |
| Iron               | ppm    | <b>■</b> 62 |  |  |  |
| Copper             | ppm    | <b>■</b> 97 |  |  |  |
| Lead               | ppm    | <b>2</b>    |  |  |  |
| Tin                | ppm    | <u>▲</u> 17 |  |  |  |
| Aluminum           | ppm    | <b>43</b>   |  |  |  |
| Chromium           | ppm    | ■0          |  |  |  |
| Molybdenum         | ppm    | <b>0</b>    |  |  |  |
| Nickel             | ppm    | <u>▲</u> 16 |  |  |  |
| Titanium           | ppm    | 0           |  |  |  |
| Silver             | ppm    | <b>■</b> 0  |  |  |  |
| Manganese          | ppm    | <b>5</b>    |  |  |  |
| Vanadium           | ppm    | 0           |  |  |  |
| ADDITIVES          |        |             |  |  |  |
| Calcium            | ppm    | <b>164</b>  |  |  |  |
| Magnesium          | ppm    | ■1          |  |  |  |