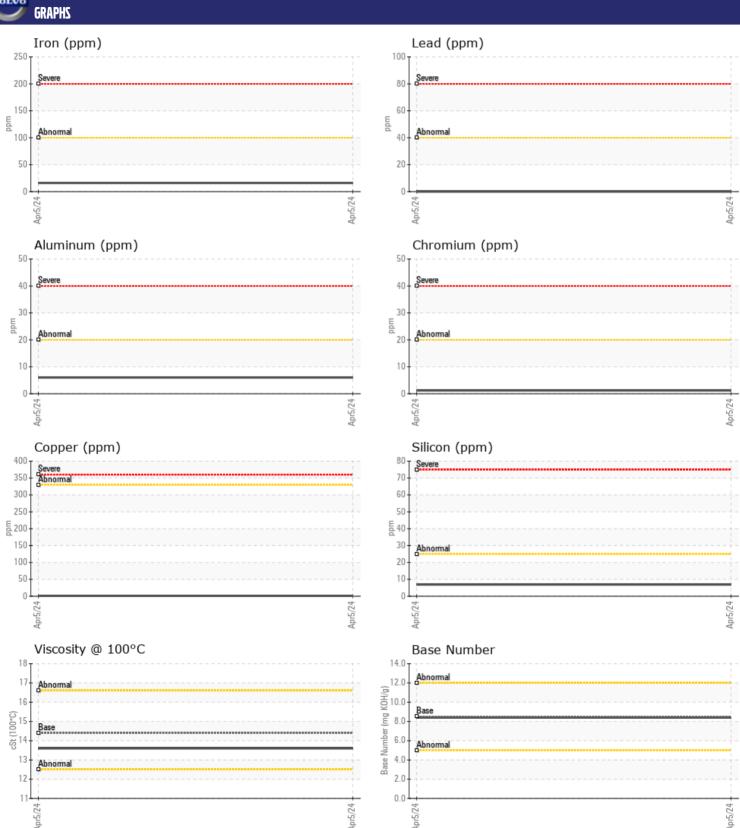

## **CONSTRUCTION EQUIPMENT**

SWA528731 RENTAL GENIE S-65XC S65XCH45440 - DIESEL ENGIN

Sample No: VCP423851

Oil Type: DIESEL ENGINE OIL SAE 15W40

Job No: SWA528731 RENTAL

| SAMPLE INFORMATION |          |               |  |  |  |
|--------------------|----------|---------------|--|--|--|
| Sample Number      | -        | VCP423851     |  |  |  |
| Sample Date        |          | 05 Apr 2024   |  |  |  |
| Machine Hours      |          | 1874          |  |  |  |
| Oil Hours          |          | 0             |  |  |  |
| Oil Changed        |          | Not Changd    |  |  |  |
| Sample Status      |          | NORMAL        |  |  |  |
|                    |          |               |  |  |  |
| OIL CONDITION      |          |               |  |  |  |
| Visc @ 100°C       | cSt      | <b>13.6</b>   |  |  |  |
| Base Number (BN)   | mg KOH/g | ■8.4          |  |  |  |
| Oxidation (PA)     | %        | 84            |  |  |  |
|                    |          |               |  |  |  |
| CONTAMIN           | NATION   |               |  |  |  |
| Water              | %        | NEG           |  |  |  |
| Soot %             | %        | <b>■</b> 0.1  |  |  |  |
| Nitration (PA)     | %        | 95            |  |  |  |
| Sulfation (PA)     | %        | 58            |  |  |  |
| Glycol             | %        | ■0.0          |  |  |  |
| Fuel               | %        | ■1.0          |  |  |  |
| Silicon            | ppm      | <b>□</b> 7    |  |  |  |
| Sodium             | ppm      | <u> </u>      |  |  |  |
| Potassium          | ppm      | ■0            |  |  |  |
|                    |          | _             |  |  |  |
| WEAR ME            | TALS     |               |  |  |  |
| Iron               | ppm      | <b>1</b> 6    |  |  |  |
| Copper             | ppm      | ■1            |  |  |  |
| Lead               | ppm      | <b>□</b> 0    |  |  |  |
| Tin                | ppm      | <b>■&lt;1</b> |  |  |  |
| Aluminum           | ppm      | <b>6</b>      |  |  |  |
| Chromium           | ppm      | <b>1</b>      |  |  |  |
| Molybdenum         | ppm      | <b>■</b> 57   |  |  |  |
| Nickel             | ppm      | ■0            |  |  |  |
| Titanium           | ppm      | <b>0</b>      |  |  |  |

## Diagnosis

Resample at the next service interval to monitor. All component wear rates are normal. Fuel content negligible. Test for glycol is negative. There is no indication of any contamination in the oil. The BN result indicates that there is suitable alkalinity remaining in the oil. The condition of the oil is suitable for further service.