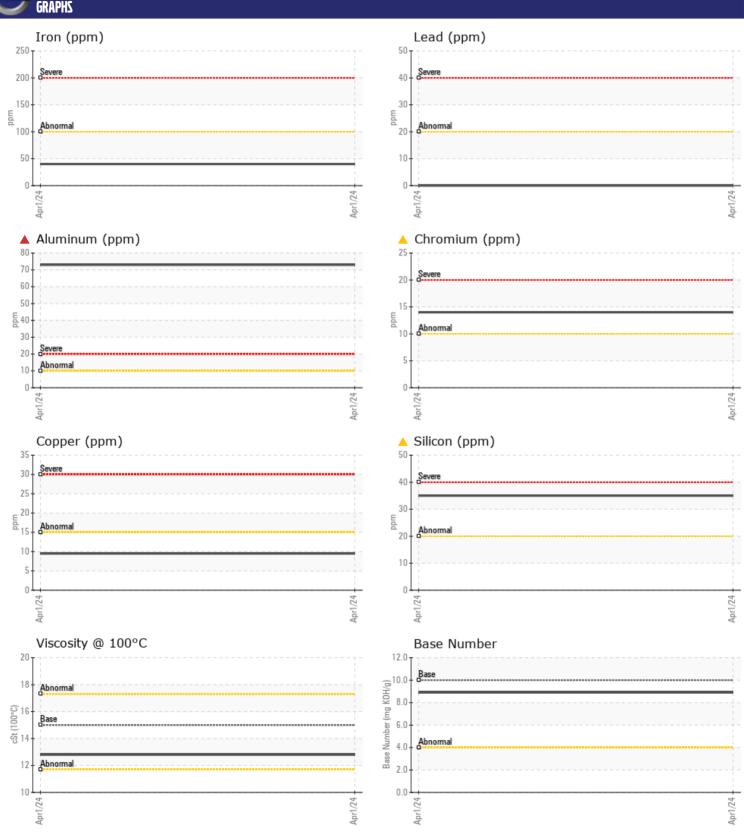

### Diagnosis

Oil and filter change at the time of sampling has been noted. We recommend an early resample to monitor this condition. Piston and ring wear is indicated. Elemental level of silicon (Si) above normal indicating ingress of seal material. The BN result indicates that there is suitable alkalinity remaining in the oil.