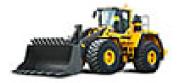

### Diagnosis

Oil and filter change at the time of sampling has been noted. We recommend an early resample to monitor this condition. Piston and ring wear is indicated. Elemental level of silicon (Si) above normal indicating ingress of seal material. The BN result indicates that there is suitable alkalinity remaining in the oil.