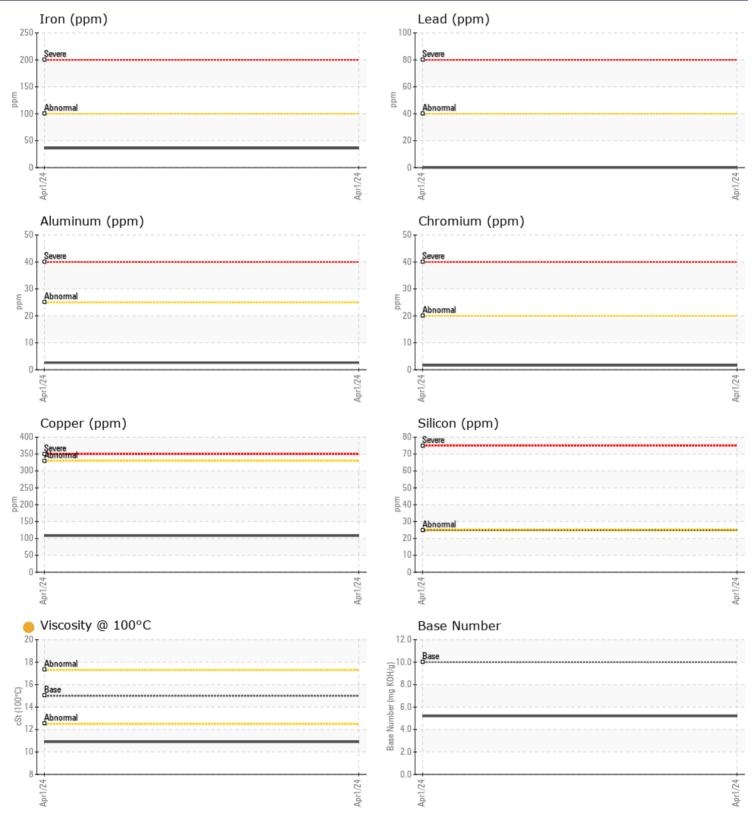

#### SAMPLE INFORMATION VCP443093 Sample Number Sample Date 01 Apr 2024 Machine Hours 522 Oil Hours 522 Changed Oil Changed ATTENTION Sample Status **OIL CONDITION** Visc @ 100°C cSt 10.9 Base Number (BN) mg KOH/g 5.2 Oxidation (PA) % 62 CONTAMINATION NEG % Water % Soot % 0.8 Nitration (PA) 81 % % 56 Sulfation (PA) Glycol % NEG Fuel % 0.9

## Diagnosis

Oil and filter change at the time of sampling has been noted. Resample at the next service interval to monitor.Metal levels are typical for a new component breaking in. Fuel content negligible. There is no indication of any contamination in the oil. The oil viscosity is lower than normal. The BN result indicates that there is suitable alkalinity remaining in the oil. Confirm oil type.

| WEAR N     | METALS |            |      |  |
|------------|--------|------------|------|--|
| Iron       | ppm    | 36         | <br> |  |
| Copper     | ppm    | <b>108</b> | <br> |  |
| Lead       | ppm    | 0          | <br> |  |
| Tin        | ppm    | 5          | <br> |  |
| Aluminum   | ppm    | 3          | <br> |  |
| Chromium   | ppm    | 2          | <br> |  |
| Molybdenum | ppm    | 85         | <br> |  |
| Nickel     | ppm    | 2          | <br> |  |
| Titanium   | ppm    | 0          | <br> |  |
| Silver     | ppm    | 0          | <br> |  |
| Manganese  | ppm    | 2          | <br> |  |
| Vanadium   | ppm    | 0          | <br> |  |