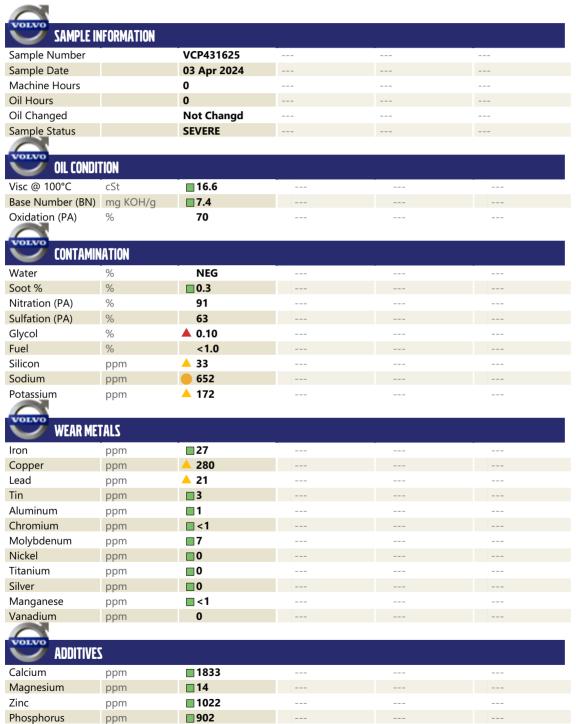

## Diagnosis

We advise that you check for the source of the coolant leak. We recommend that you drain the oil and perform a filter service on this component if not already done. We recommend an early resample to monitor this condition. Bearing and/or bushing wear is indicated. In the absence of other significant wear metals, suspect some copper due to sources other than wear (i.e. cooling core). Sodium and/or potassium levels are high. Test for glycol is positive. Elemental level of silicon (Si) above normal indicating ingress of seal material. The BN result indicates that there is suitable alkalinity remaining in the oil. The oil is no longer serviceable due to the presence of contaminants.