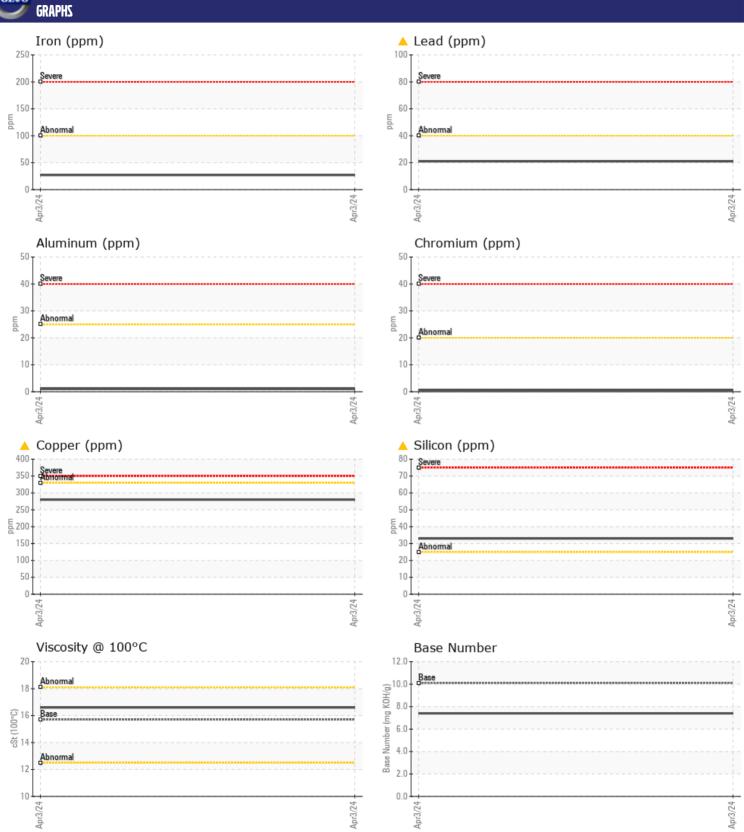

## Diagnosis

We advise that you check for the source of the coolant leak. We recommend that you drain the oil and perform a filter service on this component if not already done. We recommend an early resample to monitor this condition. Bearing and/or bushing wear is indicated. In the absence of other significant wear metals, suspect some copper due to sources other than wear (i.e. cooling core). Sodium and/or potassium levels are high. Test for glycol is positive. Elemental level of silicon (Si) above normal indicating ingress of seal material. The BN result indicates that there is suitable alkalinity remaining in the oil. The oil is no longer serviceable due to the presence of contaminants.