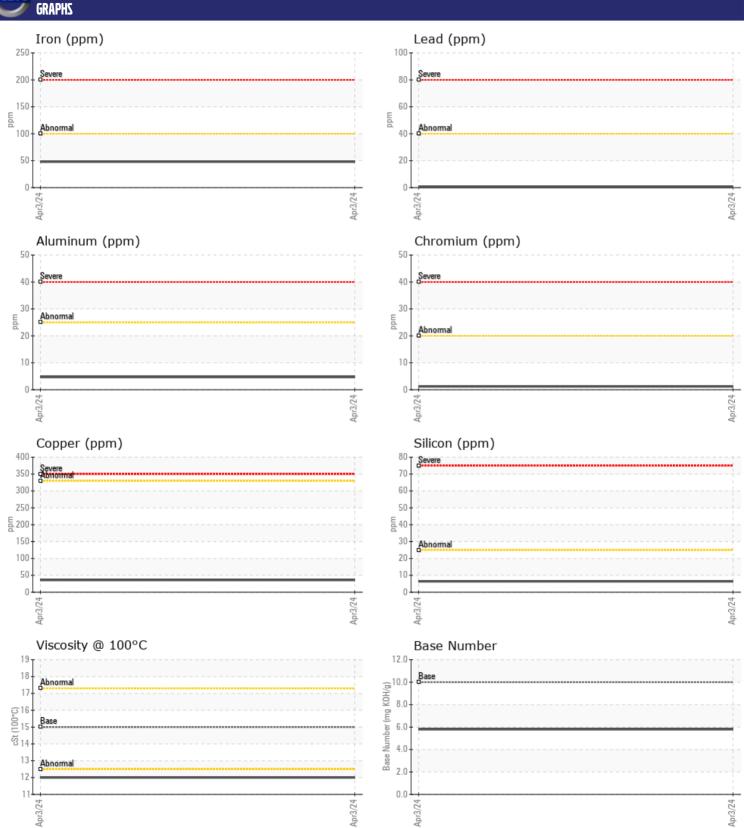

## CONSTRUCTION EQUIPMENT VOLVO A25G 752310 - DIESEL ENGINE

Sample No: VCP436835

Oil Type: VOLVO ULTRA DIESEL ENGINE OIL 15W40 VDS-3

Job No:

| VOLVO            |            |               |      |  |
|------------------|------------|---------------|------|--|
| SAMPLE IN        | NFORMATION |               |      |  |
| Sample Number    | •          | VCP436835     | <br> |  |
| Sample Date      |            | 03 Apr 2024   | <br> |  |
| Machine Hours    |            | 4096          | <br> |  |
| Oil Hours        |            | 0             | <br> |  |
| Oil Changed      |            | Changed       | <br> |  |
| Sample Status    |            | NORMAL        | <br> |  |
|                  |            |               |      |  |
| OIT CONDI.       | TION       |               |      |  |
|                  |            |               |      |  |
| Visc @ 100°C     | cSt        | <b>12.0</b>   | <br> |  |
| Base Number (BN) |            | <b>■</b> 5.8  | <br> |  |
| Oxidation (PA)   | %          | 88            | <br> |  |
| VOLVO            |            |               |      |  |
| CONTAMIN         | ATION      |               |      |  |
| Water            | %          | NEG           | <br> |  |
| Soot %           | %          | ■1.1          | <br> |  |
| Nitration (PA)   | %          | 94            | <br> |  |
| Sulfation (PA)   | %          | 65            | <br> |  |
| Glycol           | %          | NEG           | <br> |  |
| Fuel             | %          | ■2.0          | <br> |  |
| Silicon          | ppm        | <b>6</b>      | <br> |  |
| Sodium           | ppm        | <b>1</b> 5    | <br> |  |
| Potassium        | ppm        | <b>2</b>      | <br> |  |
|                  | PP         |               |      |  |
| VOLVO            | TALC       |               |      |  |
| WEAR ME          | IAL2       |               |      |  |
| Iron             | ppm        | <b>■48</b>    | <br> |  |
| Copper           | ppm        | <b>■</b> 36   | <br> |  |
| Lead             | ppm        | <b>■&lt;1</b> | <br> |  |
| Tin              | ppm        | <b>■</b> 3    | <br> |  |
| Aluminum         | ppm        | <b>5</b>      | <br> |  |
| Chromium         | ppm        | <b>1</b>      | <br> |  |
| Molybdenum       | ppm        | ■ 50          | <br> |  |
| Nickel           | ppm        | <b>■</b> <1   | <br> |  |
| Titanium         | ppm        | 0             | <br> |  |
| Silver           | ppm        | <b>■&lt;1</b> | <br> |  |
| Manganese        | ppm        | <b>1</b>      | <br> |  |
| Vanadium         | ppm        | 0             | <br> |  |
|                  |            |               | <br> |  |
| ADDITIVE:        | 7          |               |      |  |
| Calcium          |            | <b>1516</b>   | <br> |  |
| Magnesium        | ppm        | ■ 607         | <br> |  |
| Zinc             | ppm        | <b>1111</b>   | <br> |  |
| Phosphorus       | ppm        | <b>877</b>    | <br> |  |
| Barium           |            | ■0            | <br> |  |
| Boron            | ppm        | <b>8</b>      |      |  |
| DOTOTI           | ppm        | <b>O</b>      | <br> |  |

## Diagnosis

The oil change at the time of sampling has been noted. Resample at the next service interval to monitor. No other corrective action is recommended at this time.All component wear rates are normal. Light fuel dilution occurring. No other contaminants were detected in the oil. The BN result indicates that there is suitable alkalinity remaining in the oil. The condition of the oil is suitable for further service.