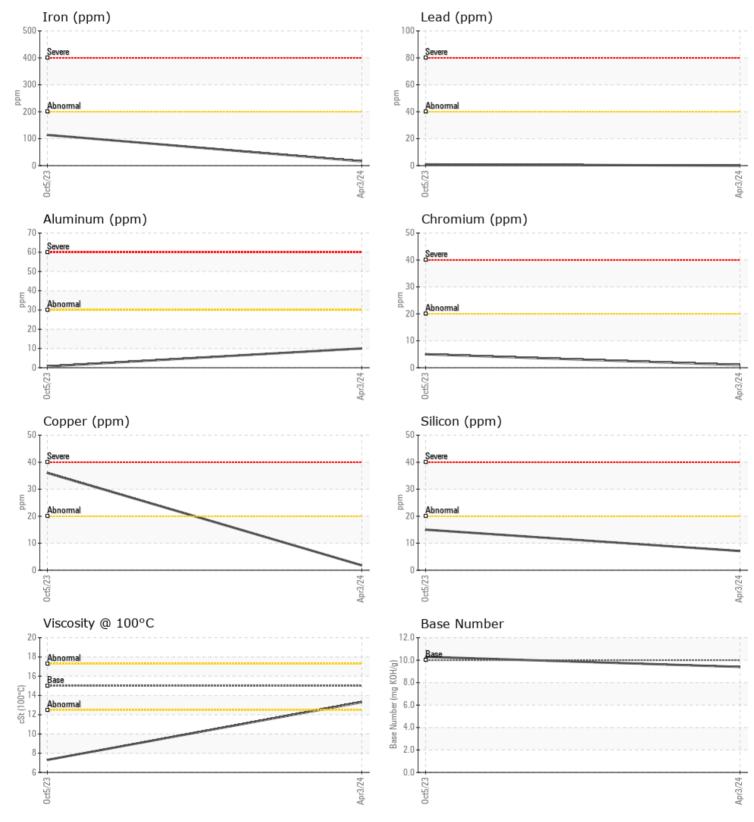

## SAMPLE INFORMATION VCP443736 Sample Number VCP440375 Sample Date 03 Apr 2024 05 Oct 2023 Machine Hours 3496 3003 Oil Hours 0 0 Oil Changed Changed Changed NORMAL ABNORMAL Sample Status **OIL CONDITION** Visc @ 100°C cSt 13.3 7.3 Base Number (BN) mg KOH/g 9.4 10.3 Oxidation (PA) 87 33 % CONTAMINATION NEG % NEG Water % Soot % 0.3 0.1 Nitration (PA) 74 % 23 % 63 51 Sulfation (PA) % Glycol NEG NEG Fuel % 1.3 <1.0

| WEAR METALS |     |           |      |  |  |  |  |  |
|-------------|-----|-----------|------|--|--|--|--|--|
| Iron        | ppm | <b>16</b> | 114  |  |  |  |  |  |
| Copper      | ppm | 2         | ▲ 36 |  |  |  |  |  |
| Lead        | ppm | 0         | < 1  |  |  |  |  |  |
| Tin         | ppm |           | 4    |  |  |  |  |  |
| Aluminum    | ppm | <b>10</b> | < 1  |  |  |  |  |  |
| Chromium    | ppm | <b>1</b>  | 5    |  |  |  |  |  |
| Molybdenum  | ppm | <b>41</b> | 5    |  |  |  |  |  |
| Nickel      | ppm | 0         | <1   |  |  |  |  |  |
| Titanium    | ppm | 0         | 0    |  |  |  |  |  |
| Silver      | ppm | 0         | 0    |  |  |  |  |  |
| Manganese   | ppm | ■ <1      | 9    |  |  |  |  |  |
| Vanadium    | ppm | 0         | 0    |  |  |  |  |  |